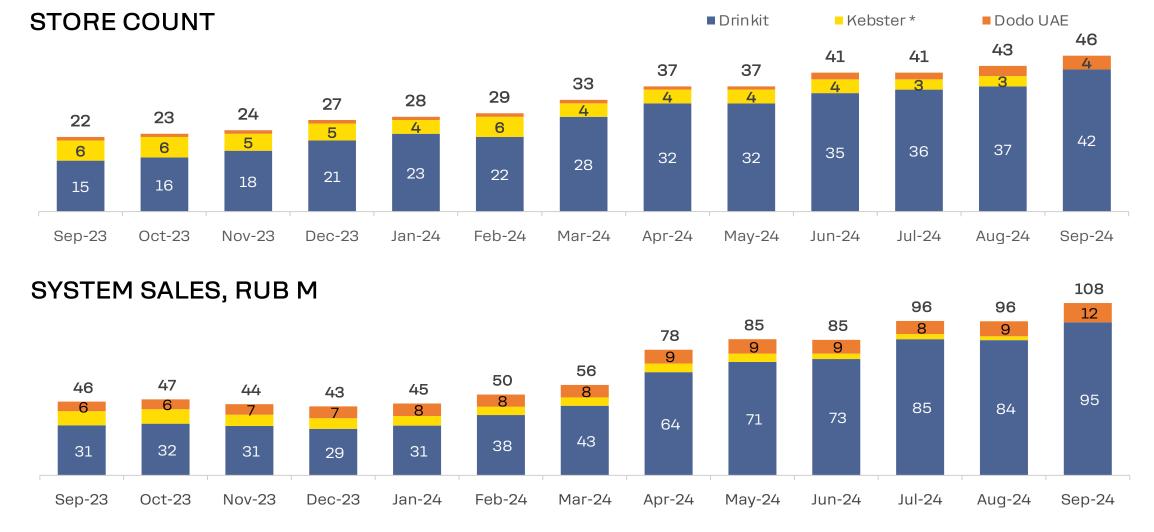

# Startups: store count and sales

Note: system sales - gross sales (incl. VAT where applicable but excluding sales tax) of all Dodo Brands stores including both franchised and company-owned. Converted from local currencies at weighted average monthly FX rates as per currencylayer.com.

\* Kebster includes Doner 42.