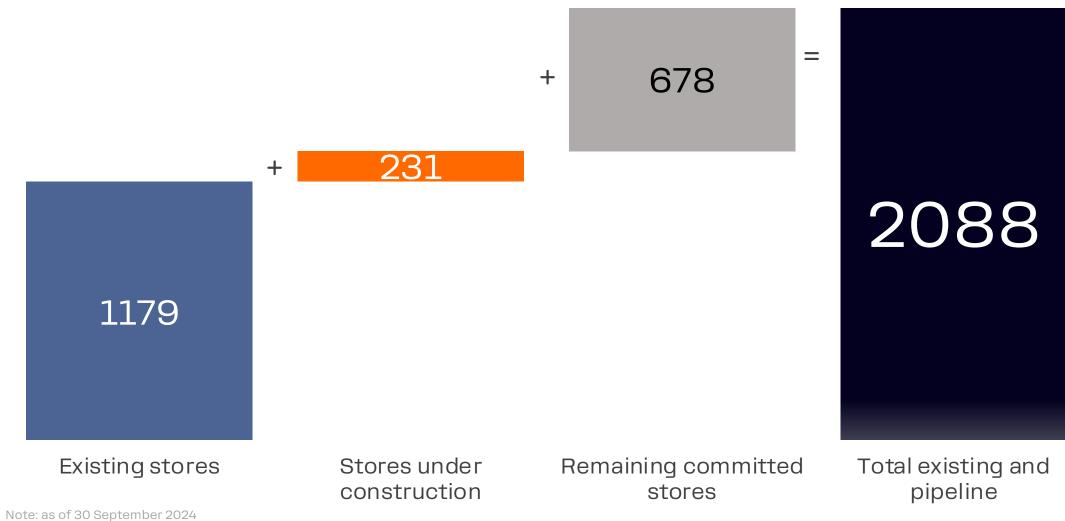

# Chain Growth Pipeline

### Store Count

September: 21 new stores, 5 stores closed, 1179 total

| New stores                 |                         |                |             | Closed stores    |
|----------------------------|-------------------------|----------------|-------------|------------------|
| RUSSIA:                    |                         | KAZAKHSTAN:    | KYRGYZSTAN: | RUSSIA:          |
| Chernogolovka-1            | Saint Petersburg 11-3   | Almaty-22      | Bishkek-11  | Moscow 0-13      |
| Elizovo-1                  | Stavropol-4             |                |             | Doner Moscow 0-2 |
| Enem-1                     | Tyumen-8                | BELARUS:       | UAE:        | Doner Moscow 0-3 |
| Kamensk-Uralsky-2          | Drinkit Moscow 1-5      | Pinsk-1        | Dubai 3-2   | Doner Moscow 1-1 |
| Lyudinovo-1                | Drinkit Moscow 16-1     |                |             |                  |
| Novodvinsk-1               | Drinkit Moscow 0-21.4   | BULGARIA:      |             | LITHUANIA:       |
| Petropavlovsk-Kamchatsky-2 | Drinkit Moscow 0-21.8   | Stara Zagora-1 |             | Vilnius-4        |
| Perm-7                     | Drinkit Rostov-on-Don-1 |                |             |                  |