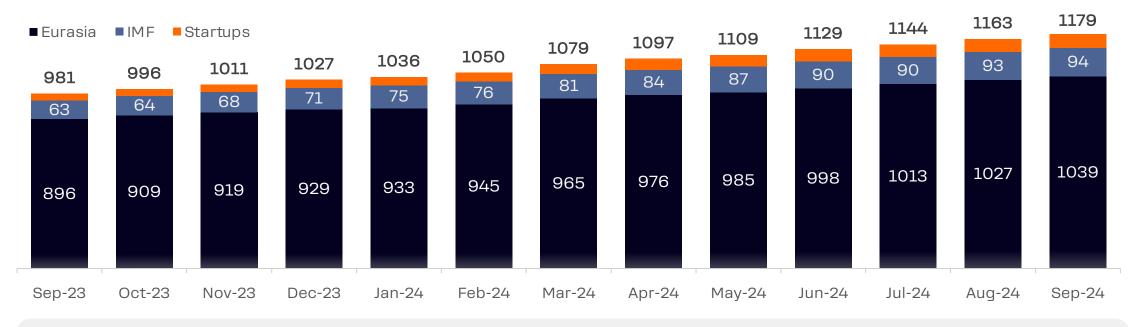

### Store Count

September: 21 new stores, 5 stores closed, 1179 total

| New stores                 |                         |                |             | Closed stores    |
|----------------------------|-------------------------|----------------|-------------|------------------|
| RUSSIA:                    |                         | KAZAKHSTAN:    | KYRGYZSTAN: | RUSSIA:          |
| Chernogolovka-1            | Saint Petersburg 11-3   | Almaty-22      | Bishkek-11  | Moscow 0-13      |
| Elizovo-1                  | Stavropol-4             |                |             | Doner Moscow 0-2 |
| Enem-1                     | Tyumen-8                | BELARUS:       | UAE:        | Doner Moscow 0-3 |
| Kamensk-Uralsky-2          | Drinkit Moscow 1-5      | Pinsk-1        | Dubai 3-2   | Doner Moscow 1-1 |
| Lyudinovo-1                | Drinkit Moscow 16-1     |                |             |                  |
| Novodvinsk-1               | Drinkit Moscow 0-21.4   | BULGARIA:      |             | LITHUANIA:       |
| Petropavlovsk-Kamchatsky-2 | Drinkit Moscow 0-21.8   | Stara Zagora-1 |             | Vilnius-4        |
| Perm-7                     | Drinkit Rostov-on-Don-1 |                |             |                  |