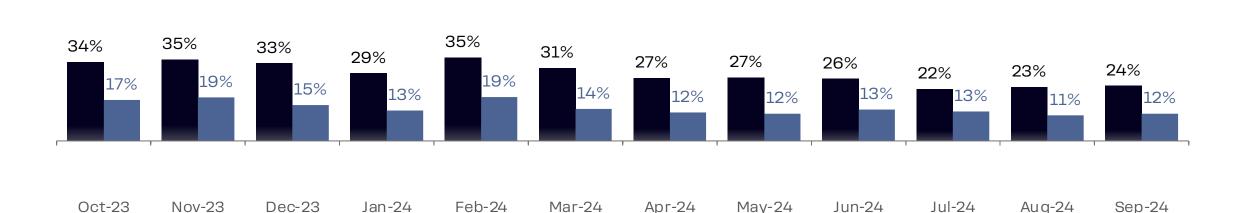

### Eurasia: Like for Like Sales and Traffic

#### Dynamics of YoY LFL for all stores older than 1 year

■ Sales ■ Traffic