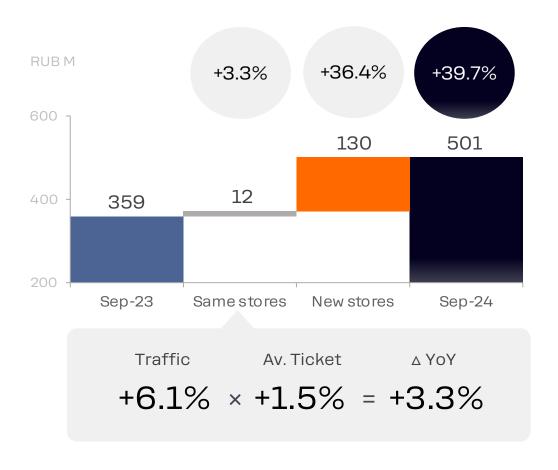

### **IMF: Sales Evolution**

September: MoM +2.8%, YoY +39.7%

#### Year over Year (YoY)