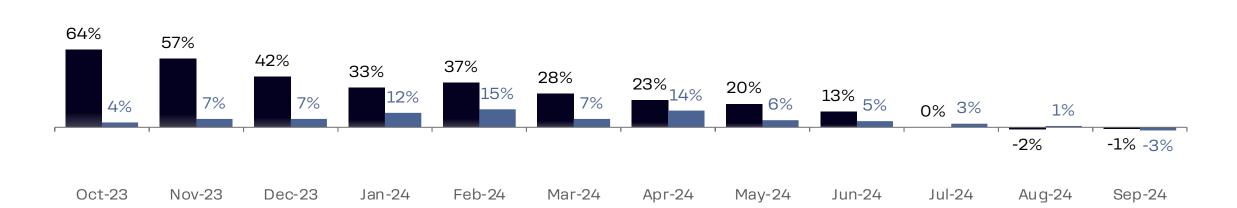

iled Review of September 2024

| Store age   | Store | SALES    |          |       | TRAFFIC  |          |       | AVERAGETICKET |          |       |
|-------------|-------|----------|----------|-------|----------|----------|-------|---------------|----------|-------|
|             | Count | In-Store | Delivery | Total | In-Store | Delivery | Total | In-Store      | Delivery | Total |
| 1-2 yrs old | 14    | 5.6%     | 14.6%    | 8.7%  | 12.9%    | 22.2%    | 15.3% | -6.4%         | -6.2%    | -5.7% |
| 2-3 yrs old | 10    | -9.0%    | -9.1%    | -9.1% | -3.9%    | 1.3%     | -2.4% | -5.3%         | -10.3%   | -6.9% |
| > 3 yrs old | 31    | -7.2%    | 3.8%     | -1.5% | -9.4%    | 1.4%     | -5.9% | 2.3%          | 2.3%     | 4.7%  |

Dynamics of YoY LFL for all stores older than 1 year



■ Sales ■ Traffic



# Startups: store count and sales



Note: system sales - gross sales (incl. VAT where applicable but excluding sales tax) of all Dodo Brands stores including both franchised and company-owned. Converted from local currencies at weighted average monthly FX rates as per currencylayer.com.

\* Kebster includes Doner 42.