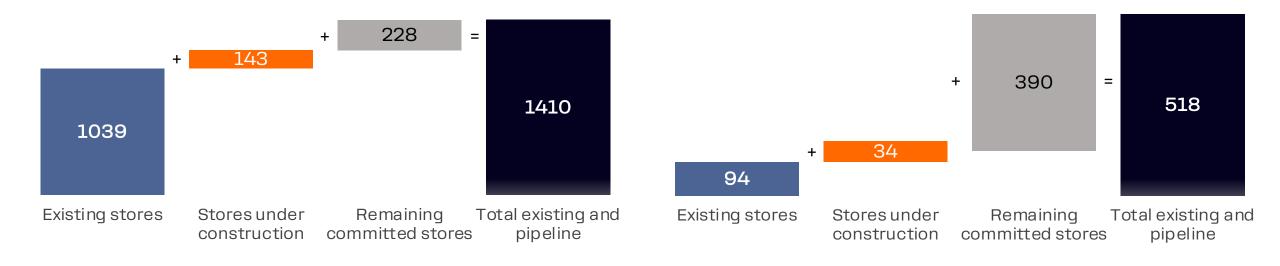

DODO BRANDS

# MONTHLY TRADING UPDATE

SEPTEMBER 2024

## System Sales

September: 10,353M RUB / 113.3M USD



# Chain Growth Pipeline



### **EURASIA**

### **IMF**





### Store Count

September: 21 new stores, 5 stores closed, 1179 total



| New stores                 |                         |                |             | Closed stores    |
|----------------------------|-------------------------|----------------|-------------|------------------|
| RUSSIA:                    |                         | KAZAKHSTAN:    | KYRGYZSTAN: | RUSSIA:          |
| Chernogolovka-1            | Saint Petersburg 11-3   | Almaty-22      | Bishkek-11  | Moscow 0-13      |
| Elizovo-1                  | Stavropol-4             |                |             | Doner Moscow 0-2 |
| Enem-1                     | Tyumen-8                | BELARUS:       | UAE:        | Doner Moscow 0-3 |
| Kamensk-Uralsky-2          | Drinkit Moscow 1-5      | Pinsk-1        | Dubai