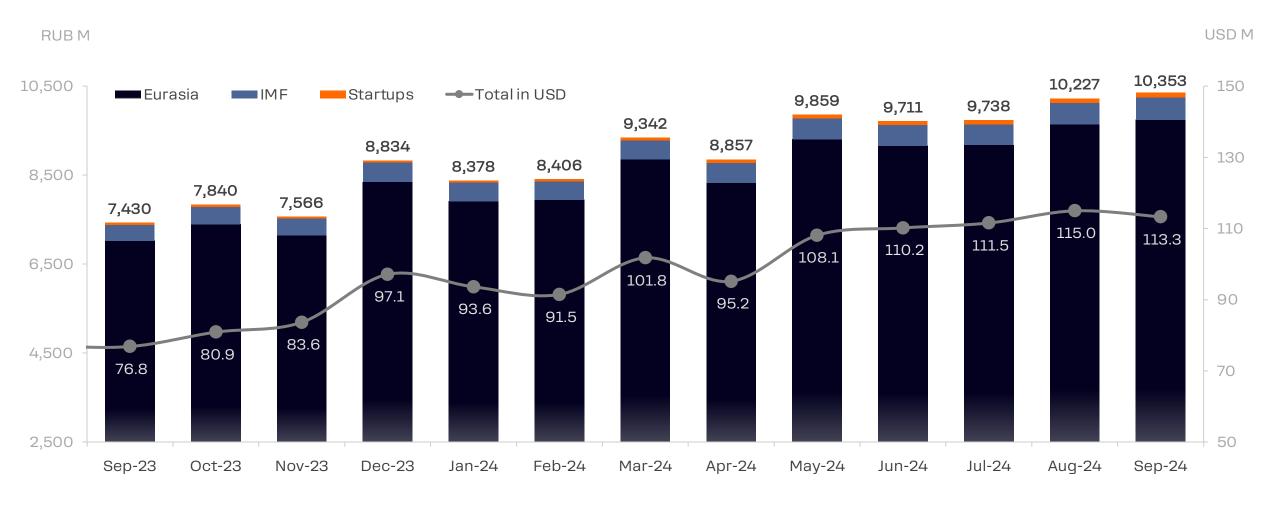

## System Sales

September: 10,353M RUB / 113.3M USD

# Startups: store count and sales

Note: system sales - gross sales (incl. VAT where applicable but excluding sales tax) of all Dodo Brands stores including both franchised and company-owned. Converted from local currencies at weighted average monthly FX rates as per currencylayer.com.