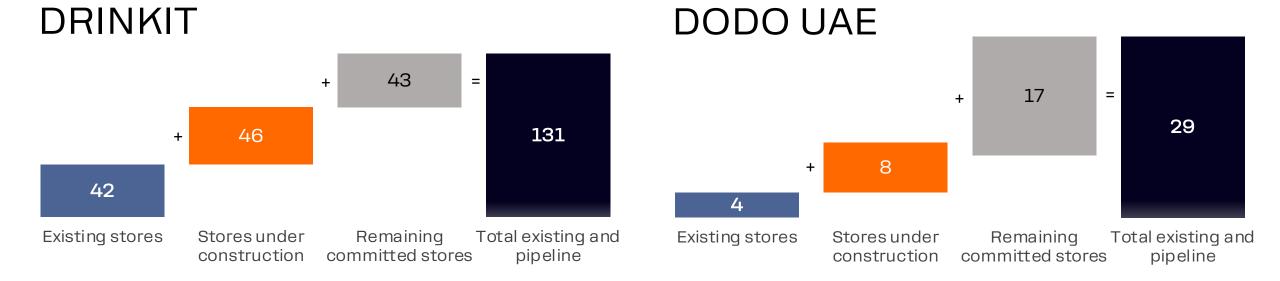

# Startups: store count and sales

Note: system sales - gross sales (incl. VAT where applicable but excluding sales tax) of all Dodo Brands stores including both franchised and company-owned. Converted from local currencies at weighted average monthly FX rates as per currencylayer.com.

\* Kebster includes Doner 42.