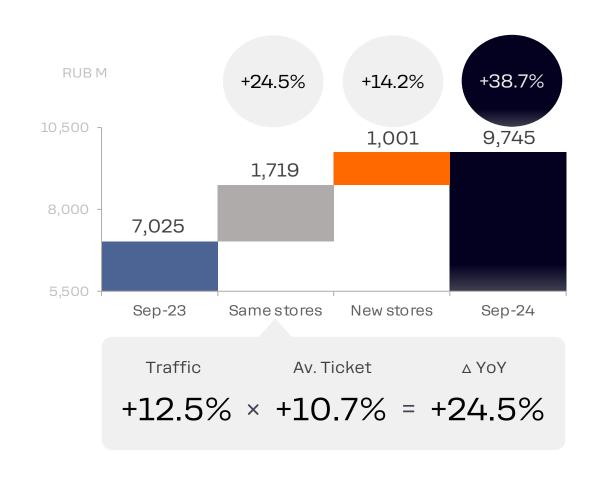

## Eurasia: Sales Evolution

September: MoM +1.1%, YoY +38.7%

### Year over Year (YoY)