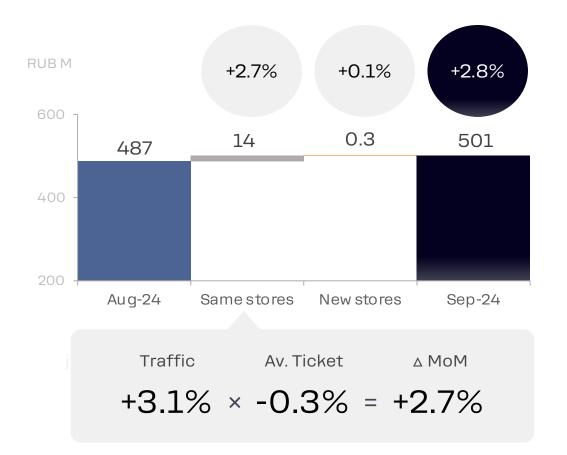

### **IMF: Sales Evolution**

September: MoM +2.8%, YoY +39.7%

#### Month over Month (MoM)