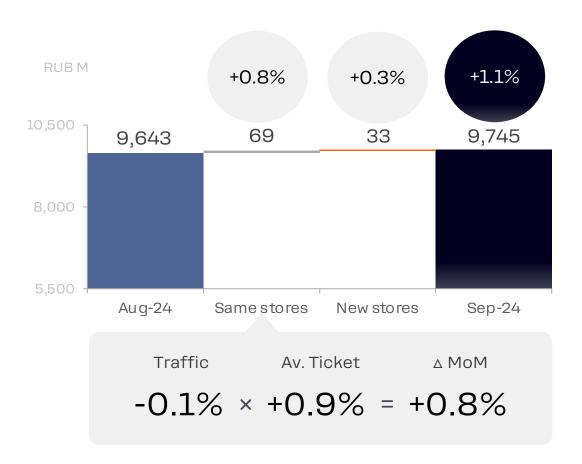

## Eurasia: Sales Evolution

September: MoM +1.1%, YoY +38.7%

### Month over Month (MoM)