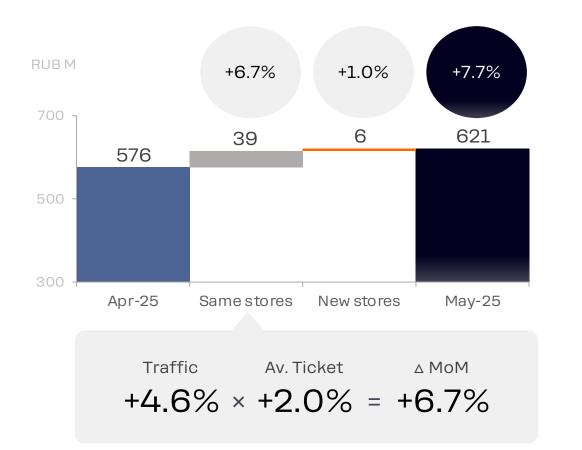

### Eurasia: Sales Evolution

May: MoM +14.0%, YoY +27.5%

Month over Month (MoM)

#### Year over Year (YoY)

Note: gross sales including VAT where applicable. Traffic stands for order count. List of countries: Russia, Kazakhstan, Belarus.