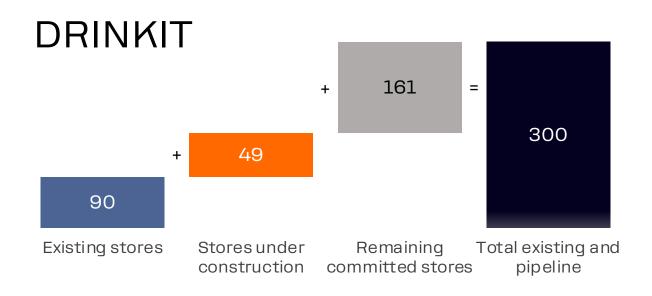

## **Chain Growth Pipeline**

### Store Count

May: 32 new stores, 5 stores closed, 1391 total

| New stores      |                | Closed stores  |                |               |                     |  |  |
|-----------------|----------------|----------------|----------------|---------------|---------------------|--|--|
| RUSSIA:         | BELARUS:       | TURKIYE:       | MONGOLIA:      | VIETNAM :     | RUSSIA :            |  |  |
| Dodo Pizza: +15 | Dodo Pizza: +2 | Dodo Pizza: +1 | Dodo Pizza: +1 | Ho Chi Minh-1 | Drinkit Moscow 0-29 |  |  |
| Drinkit: +4     |                |                |                | Ho Chi Minh-2 |                     |  |  |
|                 |                |                |                | Ho Chi Minh-4 |                     |  |  |
| KAZAKHSTAN:     | ROMANIA:       | UAE:           | QATAR:         | Ho Chi Minh-5 |                     |  |  |
| Dodo Pizza: +4  | Dodo Pizza: +1 | Dodo Pizza: +1 | Dodo Pizza: +1 |               |                     |  |  |
| Drinkit: +2     |                |                |                |               |                     |  |  |