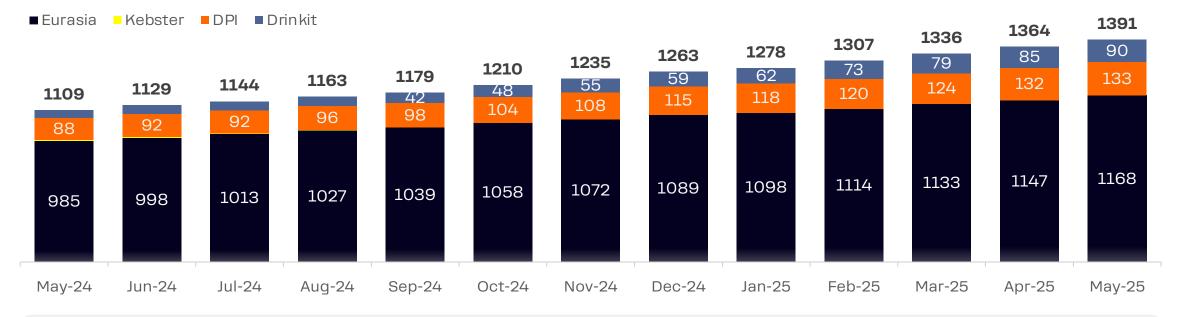

### Store Count

May: 32 new stores, 5 stores closed, 1391 total

| New stores      |                | Closed stores  |                |               |                     |  |  |
|-----------------|----------------|----------------|----------------|---------------|---------------------|--|--|
| RUSSIA:         | BELARUS:       | TURKIYE:       | MONGOLIA:      | VIETNAM :     | RUSSIA :            |  |  |
| Dodo Pizza: +15 | Dodo Pizza: +2 | Dodo Pizza: +1 | Dodo Pizza: +1 | Ho Chi Minh-1 | Drinkit Moscow 0-29 |  |  |
| Drinkit: +4     |                |                |                | Ho Chi Minh-2 |                     |  |  |
|                 |                |                |                | Ho Chi Minh-4 |                     |  |  |
| KAZAKHSTAN:     | ROMANIA:       | UAE:           | QATAR:         | Ho Chi Minh-5 |                     |  |  |
| Dodo Pizza: +4  | Dodo Pizza: +1 | Dodo Pizza: +1 | Dodo Pizza: +1 |               |                     |  |  |
| Drinkit: +2     |                |                |                |               |                     |  |  |