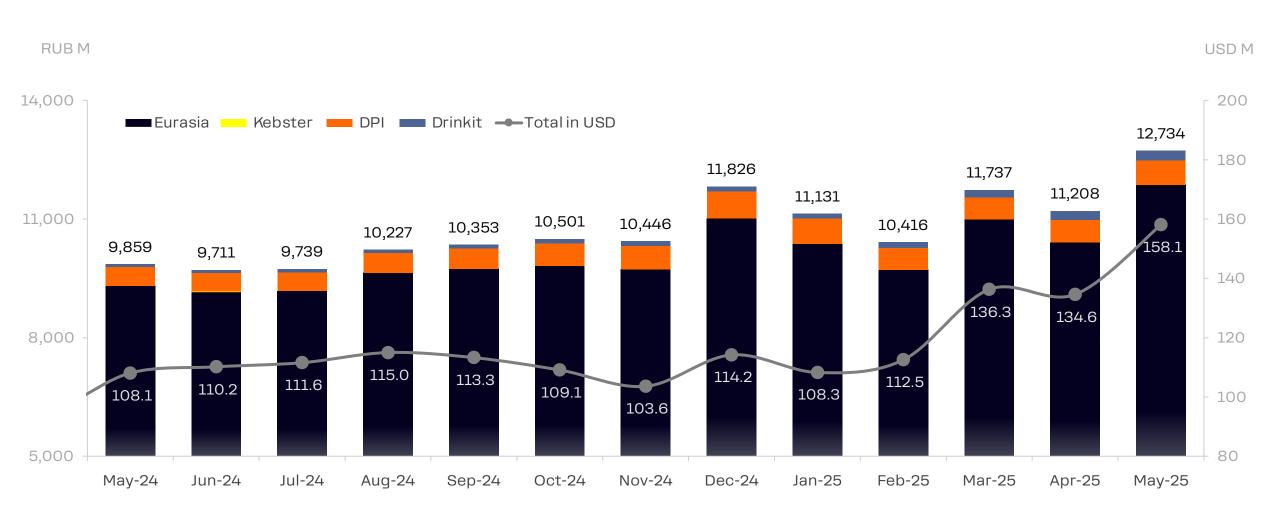

### System Sales

May: 12,734M RUB / 158.1M USD

Note: system sales - gross sales (incl. VAT where applicable but excluding sales tax) of all Dodo Brands stores including both franchised and company-owned. Converted from local currencies at weighted average monthly FX rates as per currencylayer.com. Link: sales and traffic of each store since inception.