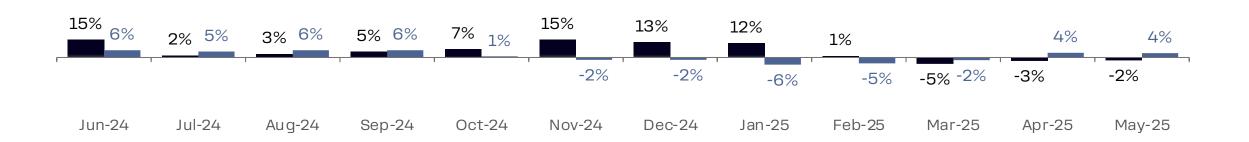

#### Dynamics of YoY LFL for all stores older than 1 year

■ Sales ■ Traffic

### **DRINKIT: Sales Evolution**

May: MoM +9.6%, YoY +247.7%

#### Year over Year (YoY)

Note: gross sales including VAT where applicable. Traffic stands for order count. List of countries: Russia, Kazakhstan, UAE.