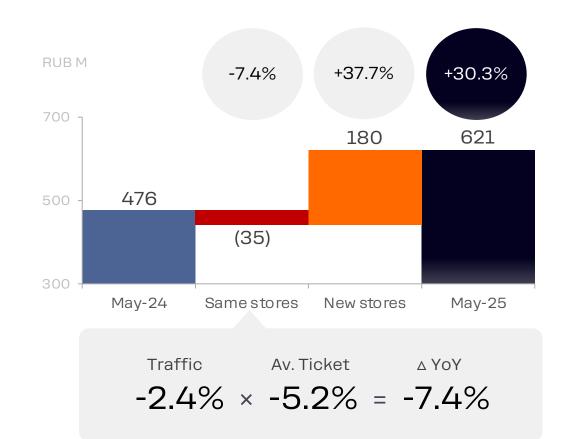

### **DPI: Sales Evolution**

May: MoM +7.7%, YoY +30.3%

Month over Month (MoM)

#### Year over Year (YoY)

Note: gross sales including VAT where applicable. Traffic stands for order count.

Converted into RUB from local currencies at weighted average monthly FX rates as per currencylayer.com.