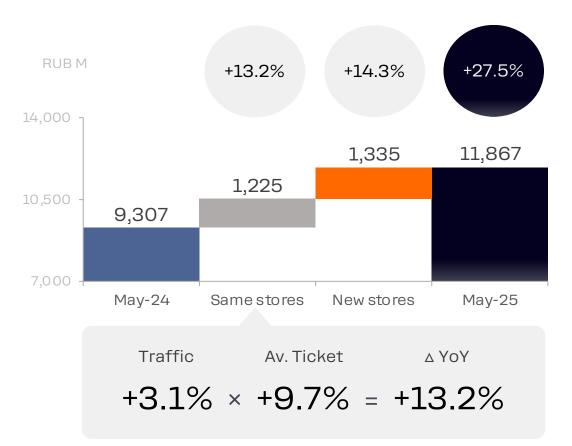

### Eurasia: Sales Evolution

May: MoM +14.0%, YoY +27.5%

Month over Month (MoM)

#### Year over Year (YoY)

Note: gross sales including VAT where applicable. Traffic stands for order count. List of countries: Russia, Kazakhstan, Belarus.