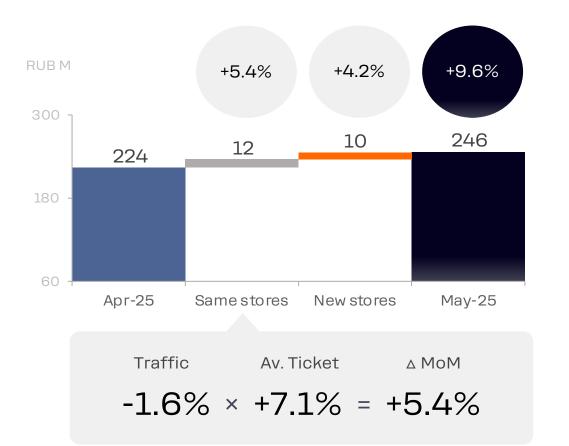

### **DRINKIT: Sales Evolution**

May: MoM +9.6%, YoY +247.7%

#### Year over Year (YoY)

Note: gross sales including VAT where applicable. Traffic stands for order count. List of countries: Russia, Kazakhstan, UAE.