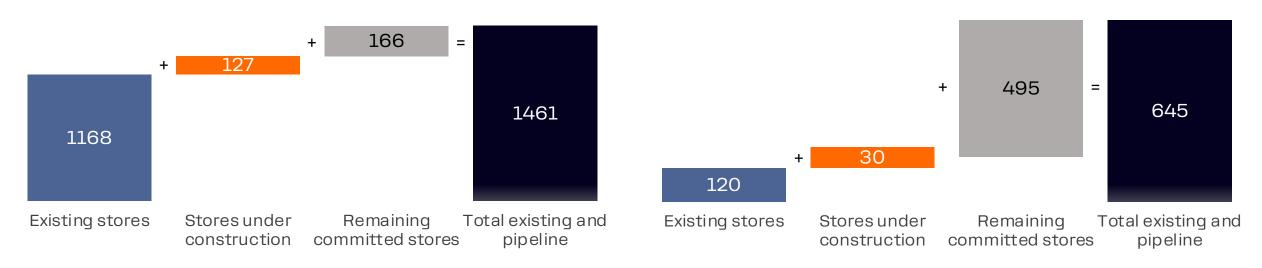

## **Chain Growth Pipeline**

### Store Count

May: 32 new stores, 5 stores closed, 1391 total

| New stores      |                | Closed stores  |                |               |                     |  |  |
|-----------------|----------------|----------------|----------------|---------------|---------------------|--|--|
| RUSSIA:         | BELARUS:       | TURKIYE:       | MONGOLIA:      | VIETNAM :     | RUSSIA :            |  |  |
| Dodo Pizza: +15 | Dodo Pizza: +2 | Dodo Pizza: +1 | Dodo Pizza: +1 | Ho Chi Minh-1 | Drinkit Moscow 0-29 |  |  |
| Drinkit: +4     |                |                |                | Ho Chi Minh-2 |                     |  |  |
|                 |                |                |                | Ho Chi Minh-4 |                     |  |  |
| KAZAKHSTAN:     | ROMANIA:       | UAE:           | QATAR:         | Ho Chi Minh-5 |                     |  |  |
| Dodo Pizza: +4  | Dodo Pizza: +1 | Dodo Pizza: +1 | Dodo Pizza: +1 |               |                     |  |  |
| Drinkit: +2     |                |                |                |               |                     |  |  |