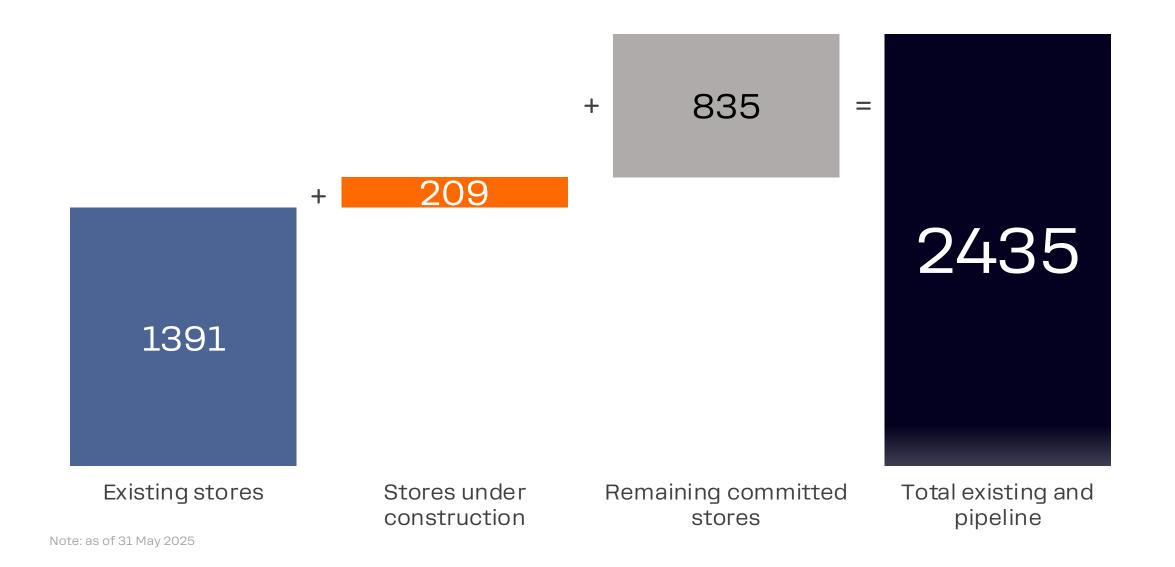

## **Chain Growth Pipeline**

### Store Count

May: 32 new stores, 5 stores closed, 1391 total

| New stores      |                | Closed stores  |                |               |                     |  |  |
|-----------------|----------------|----------------|----------------|---------------|---------------------|--|--|
| RUSSIA:         | BELARUS:       | TURKIYE:       | MONGOLIA:      | VIETNAM :     | RUSSIA :            |  |  |
| Dodo Pizza: +15 | Dodo Pizza: +2 | Dodo Pizza: +1 | Dodo Pizza: +1 | Ho Chi Minh-1 | Drinkit Moscow 0-29 |  |  |
| Drinkit: +4     |                |                |                | Ho Chi Minh-2 |                     |  |  |
|                 |                |                |                | Ho Chi Minh-4 |                     |  |  |
| KAZAKHSTAN:     | ROMANIA:       | UAE:           | QATAR:         | Ho Chi Minh-5 |                     |  |  |
| Dodo Pizza: +4  | Dodo Pizza: +1 | Dodo Pizza: +1 | Dodo Pizza: +1 |               |                     |  |  |
| Drinkit: +2     |                |                |                |               |                     |  |  |