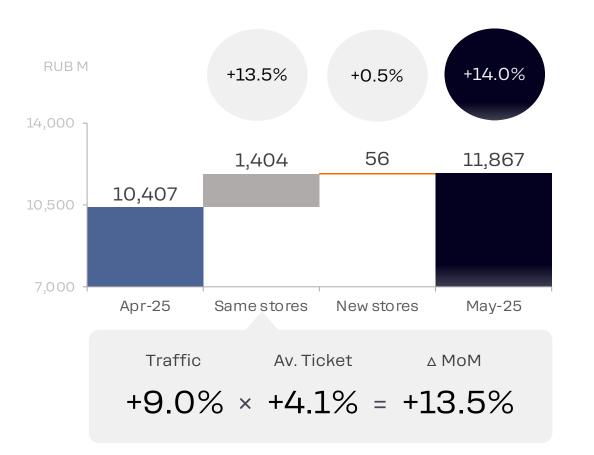

### Eurasia: Sales Evolution

May: MoM +14.0%, YoY +27.5%

Month over Month (MoM)

#### Year over Year (YoY)

Note: gross sales including VAT where applicable. Traffic stands for order count. List of countries: Russia, Kazakhstan, Belarus.