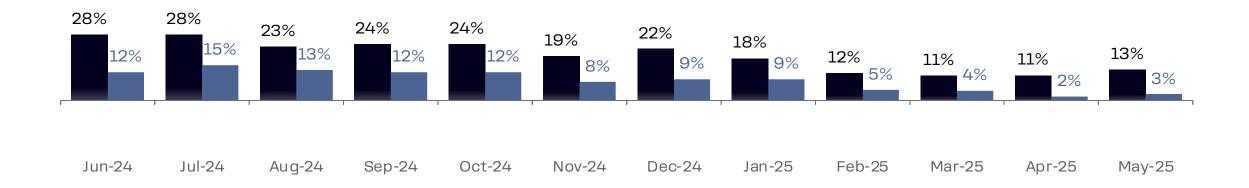

### Eurasia: Like for Like Sales and Traffic

#### YoY LFL - Detailed Review of May 2025

| Store age   | Store |          | SALES    |       |          | TRAFFIC  |       | AVERAGE TICKET |          |       |  |
|-------------|-------|----------|----------|-------|----------|----------|-------|----------------|----------|-------|--|
|             | Count | In-Store | Delivery | Total | In-Store | Delivery | Total | In-Store       | Delivery | Total |  |
| 1-2 yrs old | 118   | 9.8%     | 27.1%    | 25.6% | 3.1%     | 21.0%    | 17.6% | 6.5%           | 5.1%     | 6.9%  |  |
| 2-3 yrs old | 108   | 10.0%    | 18.3%    | 15.1% | 0.9%     | 12.5%    | 5.8%  | 9.1%           | 5.2%     | 8.8%  |  |
| > 3 yrs old | 735   | 11.8%    | 11.5%    | 11.6% | -1.5%    | 3.3%     | 0.7%  | 13.6%          | 8.0%     | 10.9% |  |

#### Dynamics of YoY LFL for all stores older than 1 year

■ Sales ■ Traffic