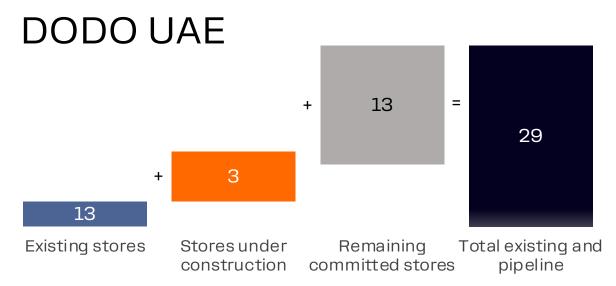

# MONTHLY TRADING UPDATE

MAY 2025

### System Sales

May: 12,734M RUB / 158.1M USD



Note: system sales - gross sales (incl. VAT where applicable but excluding sales tax) of all Dodo Brands stores including both franchised and company-owned. Converted from local currencies at weighted average monthly FX rates as per currencylayer.com. Link: sales and traffic of each store since inception.

## **Chain Growth Pipeline**



#### EURASIA

### IMF







### Store Count

May: 32 new stores, 5 stores closed, 1391 total



| New stores      |                | Closed stores  |                |               |                     |  |  |
|-----------------|----------------|----------------|----------------|---------------|---------------------|--|--|
| RUSSIA:         | BELARUS:       | TURKIYE:       | MONGOLIA:      | VIETNAM :     | RUSSIA :            |  |  |
| Dodo Pizza: +15 | Dodo Pizza: +2 | Dodo Pizza: +1 | Dodo Pizza: +1 | Ho Chi Minh-1 | Drinkit Moscow 0-29 |  |  |
| Drinkit: +4     |                |                |                | Ho Chi Minh-2 |                     |  |  |
|                 |                |                |                | Ho Chi Minh-4 |                     |  |  |
| KAZAKHSTAN:     | ROMANIA:       | UAE