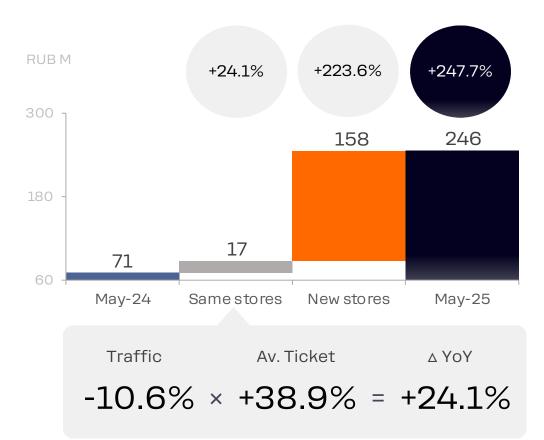

### **DRINKIT: Sales Evolution**

May: MoM +9.6%, YoY +247.7%

#### Year over Year (YoY)

Note: gross sales including VAT where applicable. Traffic stands for order count. List of countries: Russia, Kazakhstan, UAE.