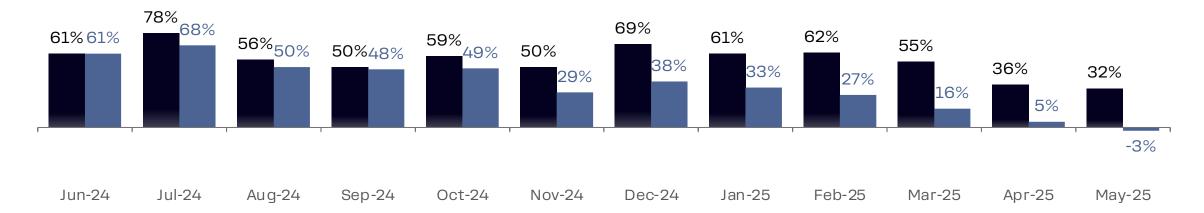

-----|------------|-------|----------------|---------|------------|--------|
|             | Store<br>Count | Traffic | Av. ticket | Sales | Store<br>Count | Traffic | Av. ticket | Sales | Store<br>Count | Traffic | Av. ticket | Sales  |
| 1-2 yrs old | 11             | -22.6%  | 76.1%      | 36.3% | 2              | 34.7%   | -7.3%      | 24.8% | 5              | 23.1%   | 2.8%       | 26.6%  |
| 2-3 yrs old | 7              | -5.8%   | 44.0%      | 35.6% | 1              | 29.6%   | -0.8%      | 28.6% | 1              | -30.4%  | -8.3%      | -36.2% |
| > 3 yrs old | 4              | -2.8%   | 41.9%      | 37.8% |                |         |            |       |                |         |            |        |

#### Dynamics of YoY LFL for all stores older than 1 year

■ Sales ■ Traffic