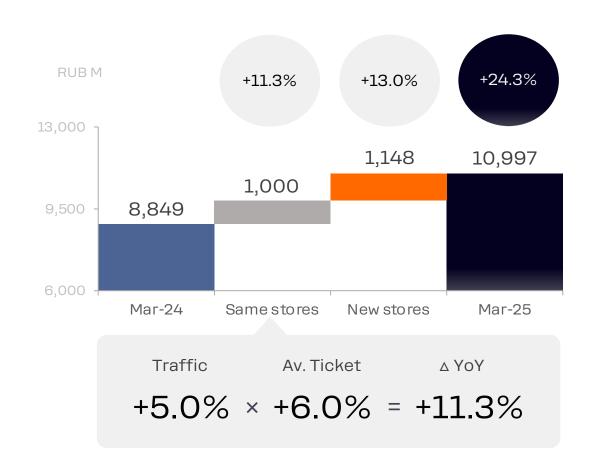

### **Eurasia: Sales Evolution**

March: MoM +13.3%, YoY +24.3%

### Year over Year (YoY)