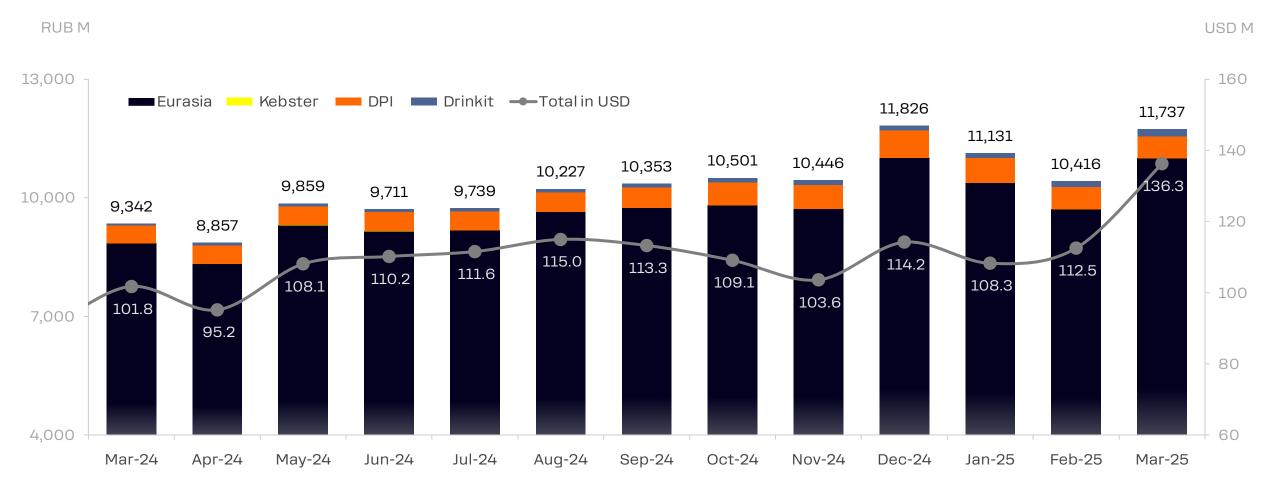

DODO BRANDS

# MONTHLY TRADING UPDATE

**MARCH** 2025

## System Sales

March: 11,737M RUB / 136.3M USD



## Chain Growth Pipeline



### **EURASIA**

### **IMF**





### Store Count

March: 31 new stores, 2 stores closed, 1336 total



#### Closed stores New stores RUSSIA: UAE: **UZBEKISTAN: GERMANY: KAZAKHSTAN:** Apsheronsk-1 Tashkent-11 Munchen-1 Omsk-16 Drinkit Moscow 0-24 Almaty-27 Dubai 8-1 Birsk-1 Penza-5 Drinkit Moscow 1-6 Tashkent-13 Uzynagash-1 Drinkit Dubai 0-8 Bolshoy-Kamen-1 Pulkovskoe-1 Drinkit Moscow 4-4 Tashkent-14 Chelyabinsk-14 TURKIYE: **BELARUS:** UAE: Pushchino-1 Drinkit Moscow 20-1 Kirov-5 Rubtsovsk-1 Dubai 3-1 Drinkit Saint Petersburg 1-3 Minsk-24 Izmir-7 Moscow 20-3 Rumyantsevo-1 Manisa-1 Novosibirsk-9 Saint Petersburg 5-3 Novotitarovskaya-1 Yakutsk-7



### **Eurasia: Sales Evolution**

March: MoM +13.3%, YoY +24.3%

### Month over Month (MoM)



### Year over Year