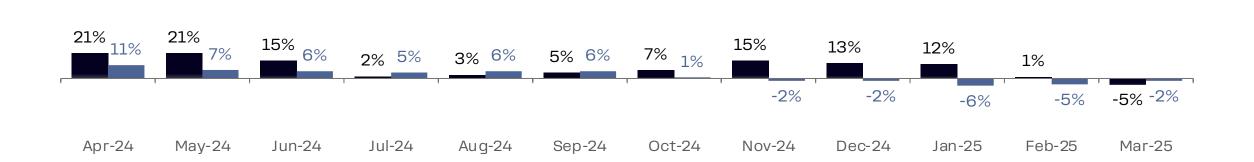

### DPI: Like for Like Sales and Traffic

Dynamics of YoY LFL for all stores older than 1 year

■ Sales ■ Traffic