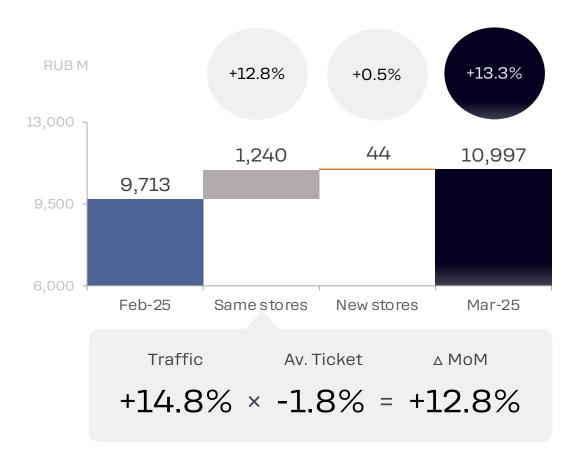

### **Eurasia: Sales Evolution**

March: MoM +13.3%, YoY +24.3%

### Month over Month (MoM)