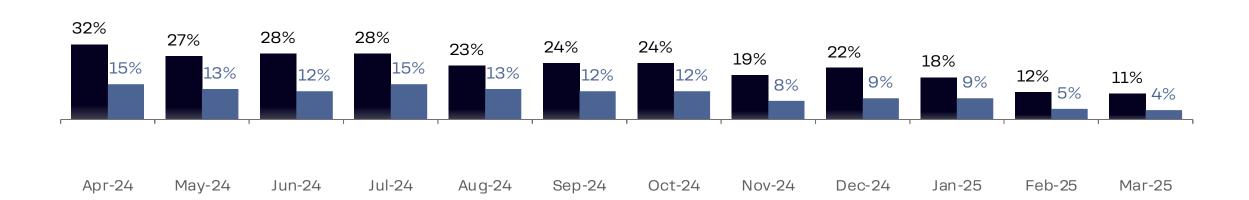

### Eurasia: Like for Like Sales and Traffic

#### YoY LFL - Detailed Review of March 2025

| Store age   | Store .<br>Count | SALES    |          |       | TRAFFIC  |          |       | AVERAGETICKET |          |       |  |
|-------------|------------------|----------|----------|-------|----------|----------|-------|---------------|----------|-------|--|
|             |                  | In-Store | Delivery | Total | In-Store | Delivery | Total | In-Store      | Delivery | Total |  |
| 1-2 yrs old | 114              | 9.0%     | 27.4%    | 31.1% | 6.5%     | 20.4%    | 26.1% | 2.4%          | 5.8%     | 3.9%  |  |
| 2-3 yrs old | 109              | 8.2%     | 15.7%    | 13.3% | 3.2%     | 10.6%    | 6.9%  | 4.8%          | 4.6%     | 6.0%  |  |
| > 3 yrs old | 717              | 7.9%     | 8.2%     | 8.2%  | 0.2%     | 2.7%     | 1.5%  | 7.6%          | 5.4%     | 6.5%  |  |

### Dynamics of YoY LFL for all stores older than 1 year

■ Sales ■ Traffic