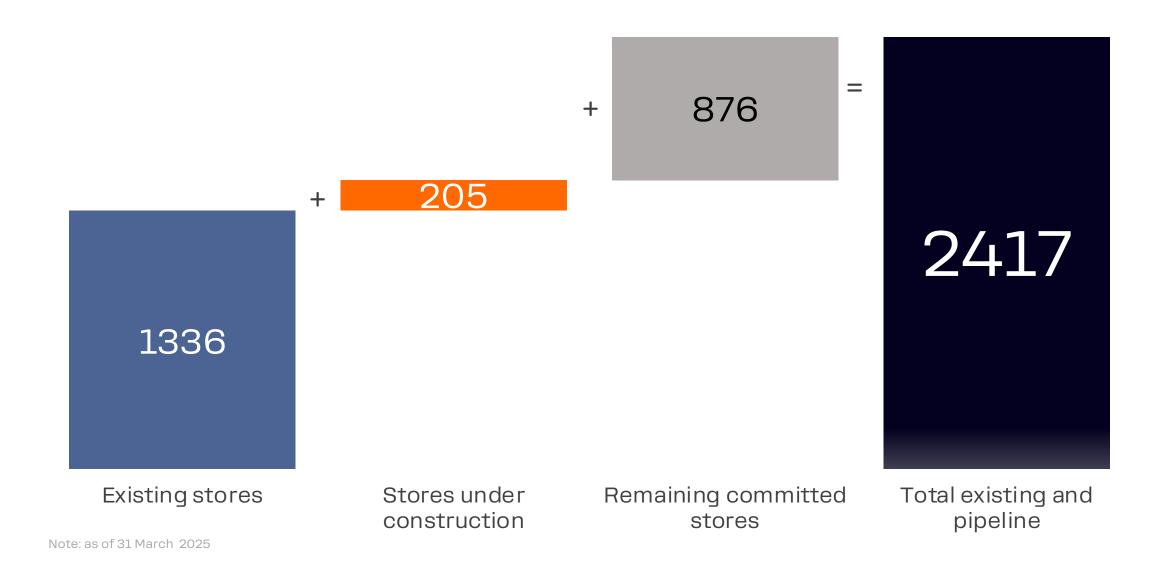

## Chain Growth Pipeline

### **EURASIA**

### Store Count

March: 31 new stores, 2 stores closed, 1336 total