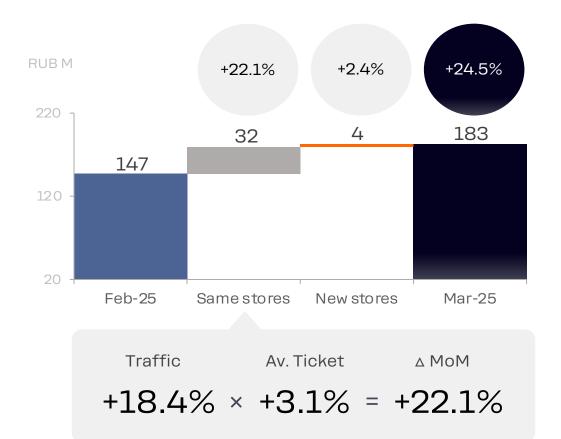

### **DRINKIT: Sales Evolution**

March: MoM +24.5%, YoY +320.9%

### Month over Month (MoM)