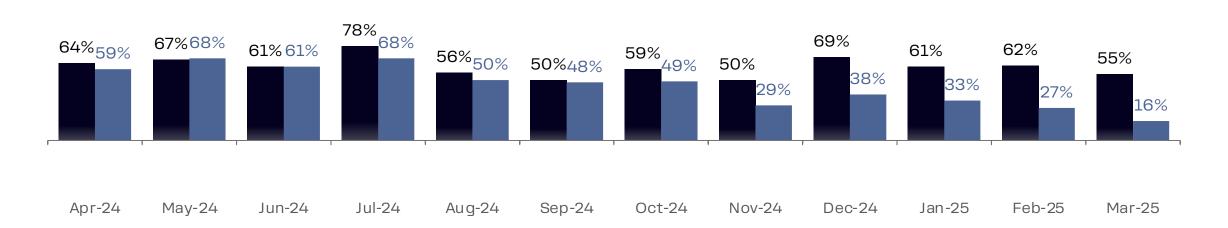

## DRINKIT: Like for Like Sales and Traffic

#### Dynamics of YoY LFL for all stores older than 1 year