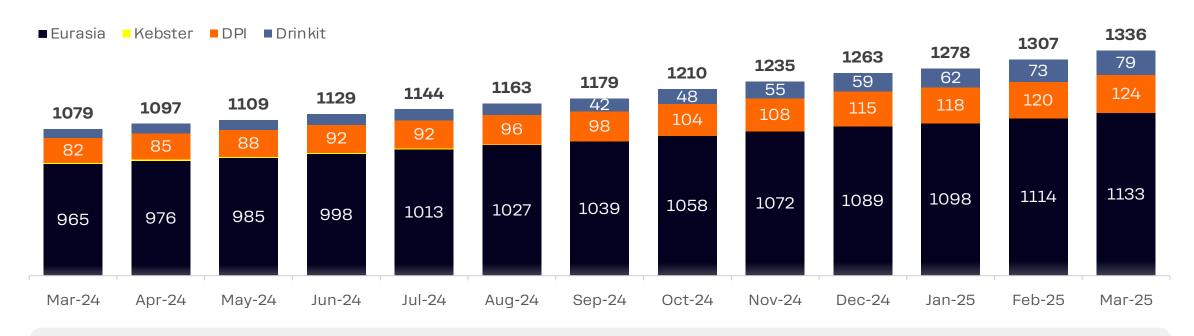

### Store Count

March: 31 new stores, 2 stores closed, 1336 total

#### Closed stores New stores RUSSIA: UAE: **UZBEKISTAN: GERMANY: KAZAKHSTAN:** Apsheronsk-1 Tashkent-11 Munchen-1 Omsk-16 Drinkit Moscow 0-24 Almaty-27 Dubai 8-1 Birsk-1 Penza-5 Drinkit Moscow 1-6 Tashkent-13 Uzynagash-1 Drinkit Dubai 0-8 Bolshoy-Kamen-1 Pulkovskoe-1 Drinkit Moscow 4-4 Tashkent-14 Chelyabinsk-14 TURKIYE: **BELARUS:** UAE: Pushchino-1 Drinkit Moscow 20-1 Kirov-5 Rubtsovsk-1 Dubai 3-1 Drinkit Saint Petersburg 1-3 Minsk-24 Izmir-7 Moscow 20-3 Rumyantsevo-1 Manisa-1 Novosibirsk-9 Saint Petersburg 5-3 Novotitarovskaya-1 Yakutsk-7