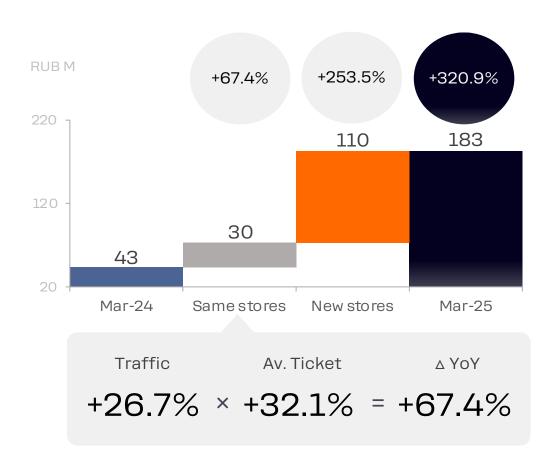

### **DRINKIT: Sales Evolution**

March: MoM +24.5%, YoY +320.9%

### Year over Year (YoY)