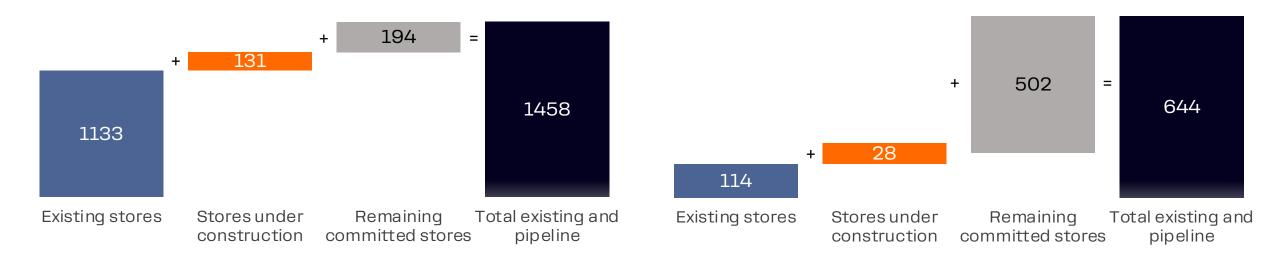

DODO BRANDS

# MONTHLY TRADING UPDATE

**MARCH** 2025

## System Sales

March: 11,737M RUB / 136.3M USD



## Chain Growth Pipeline



### **EURASIA**

### **IMF**





### Store Count

March: 31 new stores, 2 stores closed, 1336 total



#### Closed stores New stores RUSSIA: UAE: **UZBEKISTAN: GERMANY: KAZAKHSTAN:** Apsheronsk-1 Tashkent-11 Munchen-1 Omsk-16 Drinkit Moscow 0-24 Almaty-27 Dubai 8-1 Birsk-1 Penza-5 Drinkit Moscow 1-6 Tashkent-13 Uzynagash-1 Drinkit Dubai 0-8 Bolshoy-Kamen-1 Pulkovskoe-1 Drinkit Moscow 4-4 Tashkent-14 Chelyabinsk-14 TURKIYE: **BELARUS:** UAE: Pushchino-1 Drinkit Moscow 20-1 Kirov-5 Rubtsovsk-1 Dubai 3-1 Drinkit Saint Petersburg 1-3 Minsk-24 Izmir-7 Moscow 20-3 Rumyantsevo-1 Manisa-1 Novosibirsk-9 Saint Petersburg 5-3 Novotitarovskaya-1 Yakutsk-7



### **Eurasia: Sales Evolution**

March: MoM +13.3%, YoY +24.3%

### Month over Month (MoM)



### Year over Year (YoY)



### Eurasia: Like for Like Sales and Traffic

####