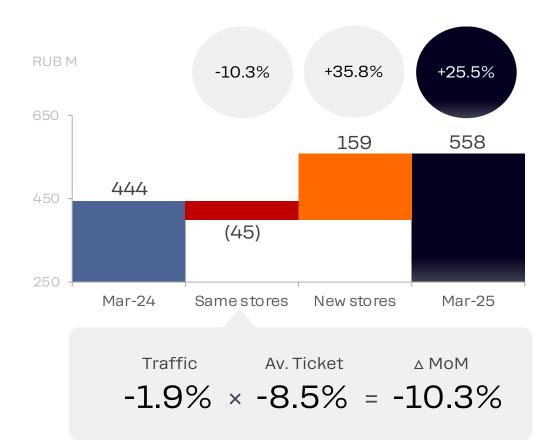

### **DPI: Sales Evolution**

March: MoM +0.2%, YoY +25.5%

#### Year over Year (YoY)

Note: gross sales including VAT where applicable. Traffic stands for order count.

Converted into RUB from local currencies at weighted average monthly FX rates as per currencylayer.com.