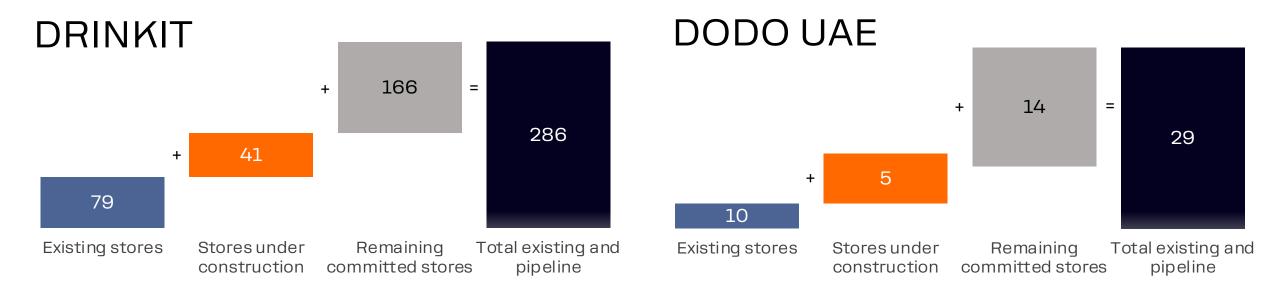

DODO BRANDS

# MONTHLY TRADING UPDATE

**MARCH** 2025

## System Sales

March: 11,737M RUB / 136.3M USD



## Chain Growth Pipeline



### **EURASIA**

### **IMF**





### Store Count

March: 31 new stores, 2 stores closed, 1336 total



#### Closed stores New stores RUSSIA: UAE: **UZBEKISTAN: GERMANY: KAZAKHSTAN:** Apsheronsk-1 Tashkent-11 Munchen-1 Omsk-16 Drinkit Moscow 0-24 Almaty-27 Dubai 8-1 Birsk-1 Penza-5 Drinkit Moscow 1-6 Tashkent-13 Uzynagash-1 Drinkit Dubai 0-8 Bolshoy-Kamen-1 Pulkovskoe-1 Drinkit Moscow 4-4 Tashkent-14 Chelyabinsk-14 TURKIYE: **BELARUS:** UAE: Pushchino-1 Drinkit Moscow 20-1 Kirov-5 Rubtsovsk-1 Dubai 3-1 Drinkit Saint Petersburg 1-3 Minsk-24 Izmir-7 Moscow 20-3 Rumyantsevo-1 Manisa-1 Novosibirsk-9 Saint Petersburg 5-3 Novotitarovskaya-1 Yakutsk-7



### **Eurasia: Sales Evolution**

March: MoM +13.3%, YoY +24.3%

### Month over Month (MoM)



### Year over Year (YoY)



### Eurasia: Like for Like Sales and Traffic

#### Yo