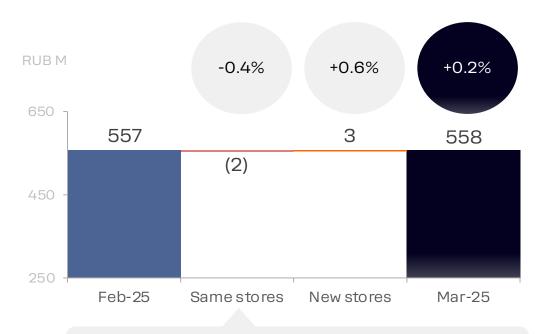

### **DPI: Sales Evolution**

March: MoM +0.2%, YoY +25.5%

#### Month over Month (MoM)

Traffic Av. Ticket 
$$\triangle$$
 MoM +5.0% × -5.2% = -0.4%