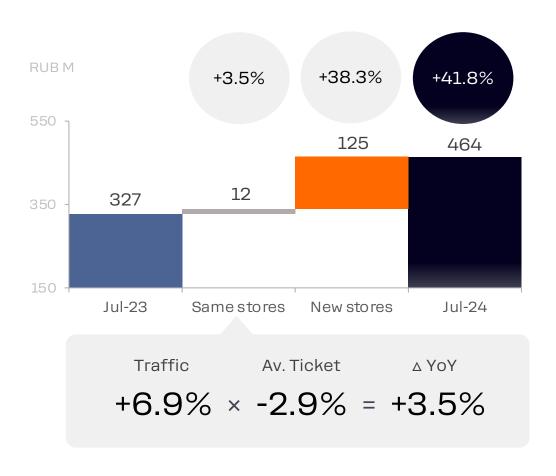

### **IMF: Sales Evolution**

July: MoM +0.1%, YoY +41.8%

## IMF: Like for Like Sales and Traffic

#### YoY LFL - Detailed Review of July 2024

| Store age   | Store | SALES    |          |       | TRAFFIC  |          |       | AVERAGETICKET |          |       |
|-------------|-------|----------|----------|-------|----------|----------|-------|---------------|----------|-------|
|             | Count | In-Store | Delivery | Total | In-Store | Delivery | Total | In-Store      | Delivery | Total |
| 1-2 yrs old | 9     | -24.0%   | 107.3%   | 16.9% | -6.4%    | 105.1%   | 22.3% | -18.8%        | 1.1%     | -4.4% |
| 2-3 yrs old | 13    | -11.5%   | 15.5%    | 0.5%  | -3.3%    | 27.5%    | 6.5%  | -8.4%         | -9.5%    | -5.6% |
| > 3 yrs old | 31    | -14.0%   | 8.6%     | -1.6% | -3.9%    | 7.7%     | 0.3%  | -10.5%        | 0.8%     | -1.9% |