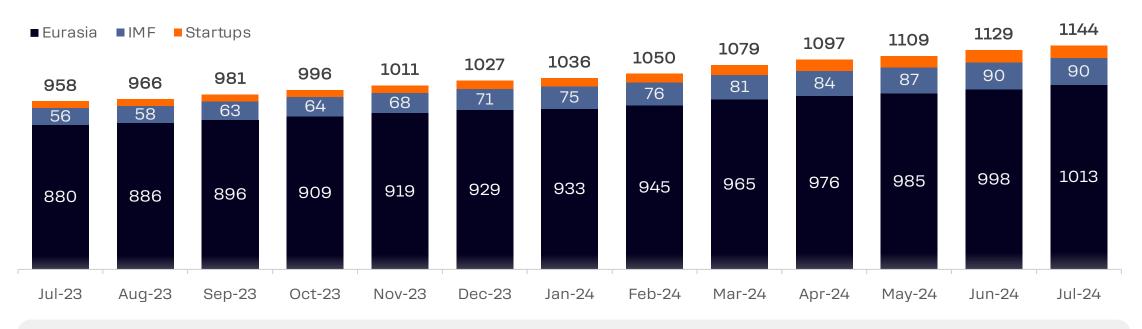

## Store Count

July: 18 new stores, 3 stores closed, 1144 total

| New stores       |                       |                     |               | Closed stores          |
|------------------|-----------------------|---------------------|---------------|------------------------|
| RUSSIA:          |                       |                     | KAZAKHSTAN:   | RUSSIA:                |
| Astrakhan-6      | Orenburg-5            | Vologda-3           | Shchuchinsk-1 | Tobolsk-1              |
| Cherkessk-1      | Razvilka-1            | Vsevolozhsk-2       |               | Doner Novy Urengoy 1-1 |
| Izhevsk-7        | Saint Petersburg 3-11 | Ufa-8               |               |                        |
| Leningradskaya-1 | Saint Petersburg 6-4  | Drinkit Moscow 0-17 | TAJIKISTAN:   | ROMANIA:               |
| Omsk-14          | Samara-12             |                     | Dushanbe-5    | Bucharest-4            |
| Omsk-15          | Volgograd-7           |                     |               |                        |
|                  |                       |                     |               |                        |

# Startups: store count and sales

Note: system sales - gross sales (incl. VAT where applicable but excluding sales tax) of all Dodo Brands stores including both franchised and company-owned. Converted from local currencies at weighted average monthly FX rates as per currencylayer.com.