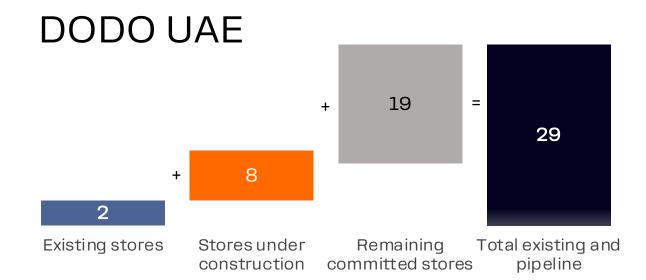

# Chain Growth Pipeline

Note: as of 31 July 2024

### **EURASIA**

## Store Count

July: 18 new stores, 3 stores closed, 1144 total

| New stores       |                       |                     |               | Closed stores          |
|------------------|-----------------------|---------------------|---------------|------------------------|
| RUSSIA:          |                       |                     | KAZAKHSTAN:   | RUSSIA:                |
| Astrakhan-6      | Orenburg-5            | Vologda-3           | Shchuchinsk-1 | Tobolsk-1              |
| Cherkessk-1      | Razvilka-1            | Vsevolozhsk-2       |               | Doner Novy Urengoy 1-1 |
| Izhevsk-7        | Saint Petersburg 3-11 | Ufa-8               |               |                        |
| Leningradskaya-1 | Saint Petersburg 6-4  | Drinkit Moscow 0-17 | TAJIKISTAN:   | ROMANIA:               |
| Omsk-14          | Samara-12             |                     | Dushanbe-5    | Bucharest-4            |
| Omsk-15          | Volgograd-7           |                     |               |                        |
|                  |                       |                     |               |                        |