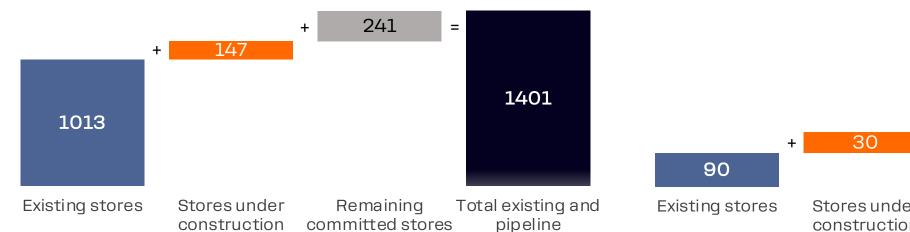

DODO BRANDS

# MONTHLY TRADING UPDATE

**JULY** 2024

# System Sales

July: 9,738M RUB / 111.5M USD



# Chain Growth Pipeline



Note: as of 31 July 2024

### **EURASIA**

### **IMF**





### **DRINKIT**





Note: Kebster is not included in this report.

## Store Count

July: 18 new stores, 3 stores closed, 1144 total



| New stores       |                       |                     |               | Closed stores          |
|------------------|-----------------------|---------------------|---------------|------------------------|
| RUSSIA:          |                       |                     | KAZAKHSTAN:   | RUSSIA:                |
| Astrakhan-6      | Orenburg-5            | Vologda-3           | Shchuchinsk-1 | Tobolsk-1              |
| Cherkessk-1      | Razvilka-1            | Vsevolozhsk-2       |               | Doner Novy Urengoy 1-1 |
| Izhevsk-7        | Saint Petersburg 3-11 | Ufa-8               |               |                        |
| Leningrads