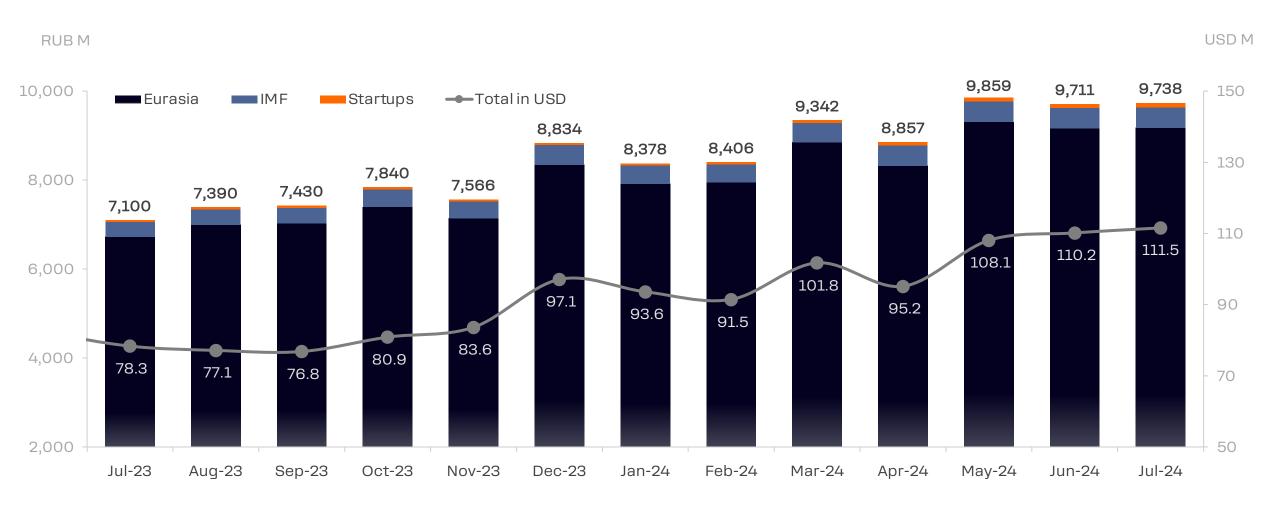

# System Sales

July: 9,738M RUB / 111.5M USD

## Eurasia: Sales Evolution

July: MoM +0.2%, YoY +36.4%

### **IMF: Sales Evolution**

July: MoM +0.1%, YoY +41.8%

# Startups: store count and sales

Note: system sales - gross sales (incl. VAT where applicable but excluding sales tax) of all Dodo Brands stores including both franchised and company-owned. Converted from local currencies at weighted average monthly FX rates as per currencylayer.com.