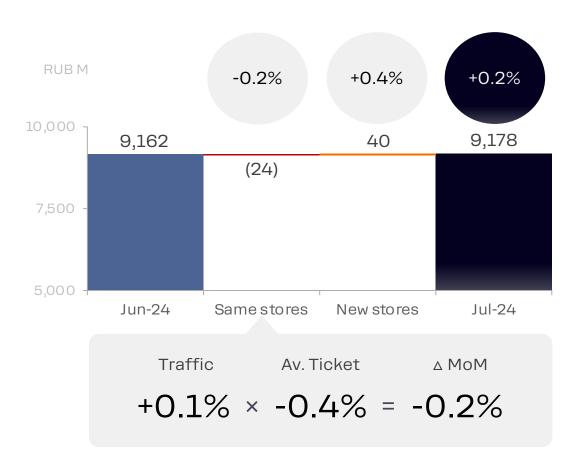

### **IMF: Sales Evolution**

July: MoM +0.1%, YoY +41.8%

#### Month over Month (MoM)