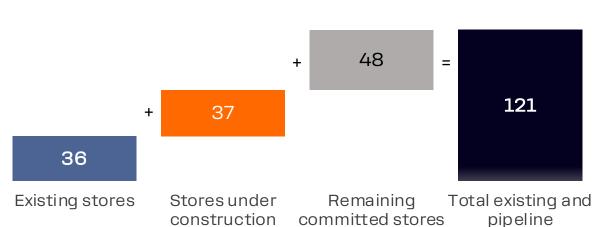

# Chain Growth Pipeline

Note: as of 31 July 2024

### **EURASIA**

## Store Count

July: 18 new stores, 3 stores closed, 1144 total

| New stores       |                       |                     |               | Closed stores          |
|------------------|-----------------------|---------------------|---------------|------------------------|
| RUSSIA:          |                       |                     | KAZAKHSTAN:   | RUSSIA:                |
| Astrakhan-6      | Orenburg-5            | Vologda-3           | Shchuchinsk-1 | Tobolsk-1              |
| Cherkessk-1      | Razvilka-1            | Vsevolozhsk-2       |               | Doner Novy Urengoy 1-1 |
| Izhevsk-7        | Saint Petersburg 3-11 | Ufa-8               |               |                        |
| Leningradskaya-1 | Saint Petersburg 6-4  | Drinkit Moscow 0-17 | TAJIKISTAN:   | ROMANIA:               |
| Omsk-14          | Samara-12             |                     | Dushanbe-5    | Bucharest-4            |
| Omsk-15          | Volgograd-7           |                     |               |                        |
|                  |                       |                     |               |                        |