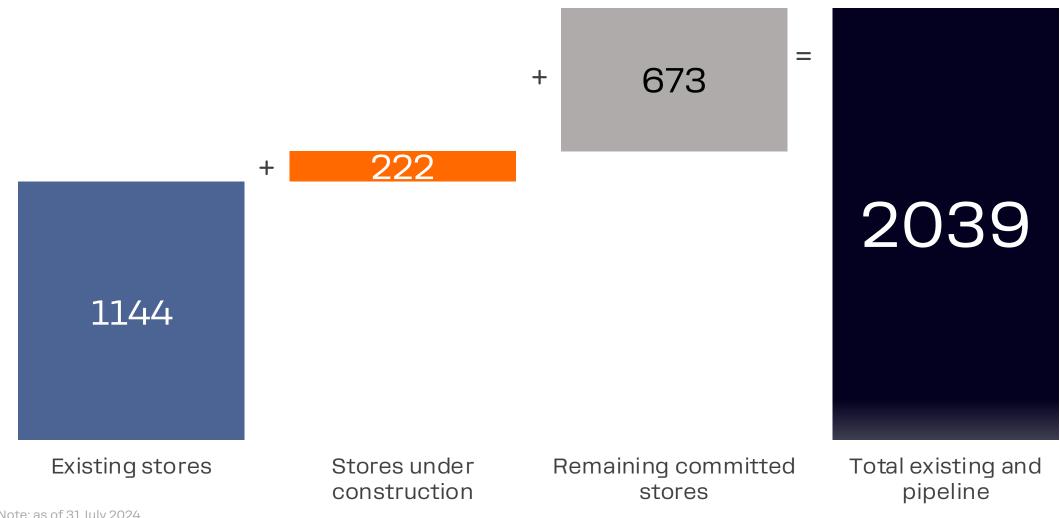

# Chain Growth Pipeline

Note: as of 31 July 2024

### **EURASIA**

## Store Count

July: 18 new stores, 3 stores closed, 1144 total

| New stores       |                       |                     |               | Closed stores          |
|------------------|-----------------------|---------------------|---------------|------------------------|
| RUSSIA:          |                       |                     | KAZAKHSTAN:   | RUSSIA:                |
| Astrakhan-6      | Orenburg-5            | Vologda-3           | Shchuchinsk-1 | Tobolsk-1              |
| Cherkessk-1      | Razvilka-1            | Vsevolozhsk-2       |               | Doner Novy Urengoy 1-1 |
| Izhevsk-7        | Saint Petersburg 3-11 | Ufa-8               |               |                        |
| Leningradskaya-1 | Saint Petersburg 6-4  | Drinkit Moscow 0-17 | TAJIKISTAN:   | ROMANIA:               |
| Omsk-14          | Samara-12             |                     | Dushanbe-5    | Bucharest-4            |
| Omsk-15          | Volgograd-7           |                     |               |                        |
|                  |                       |                     |               |                        |