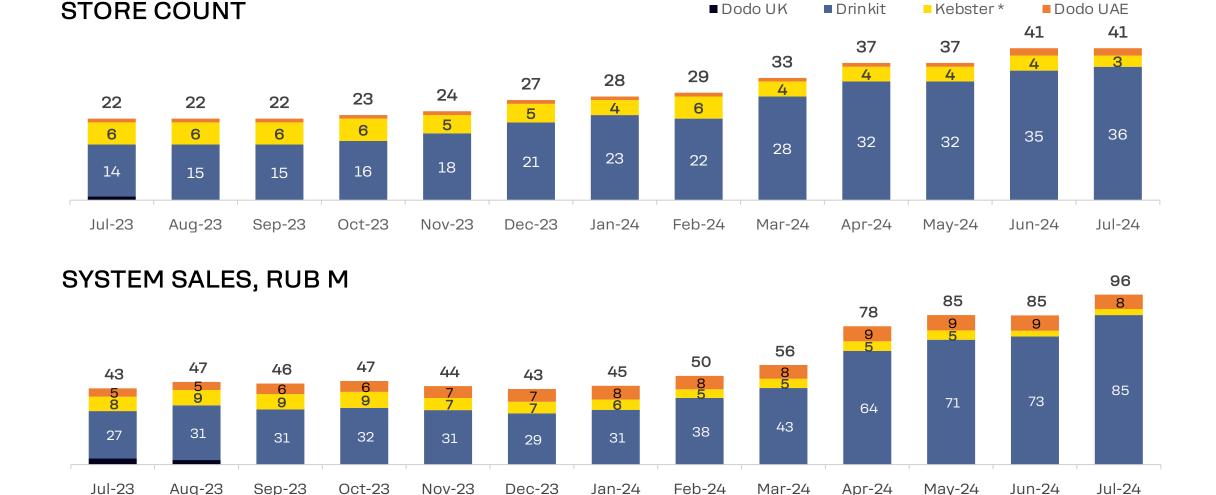

# Startups: store count and sales

Note: system sales - gross sales (incl. VAT where applicable but excluding sales tax) of all Dodo Brands stores including both franchised and company-owned. Converted from local currencies at weighted average monthly FX rates as per currencylayer.com.

\* Kebster includes Doner 42.