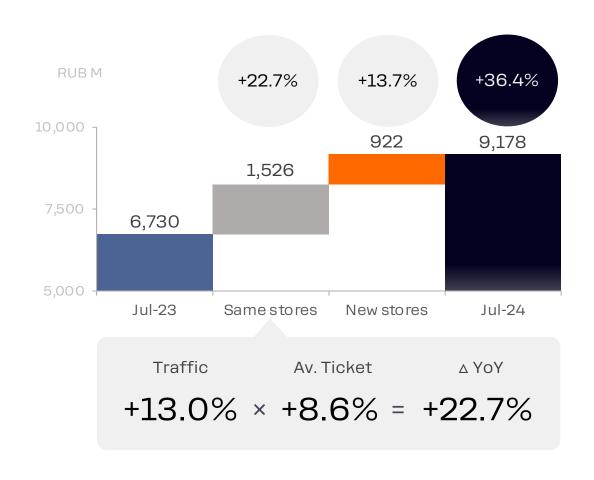

## Eurasia: Sales Evolution

July: MoM +0.2%, YoY +36.4%

### Month over Month (MoM)

### Year over Year (YoY)

### Eurasia: Like for Like Sales and Traffic