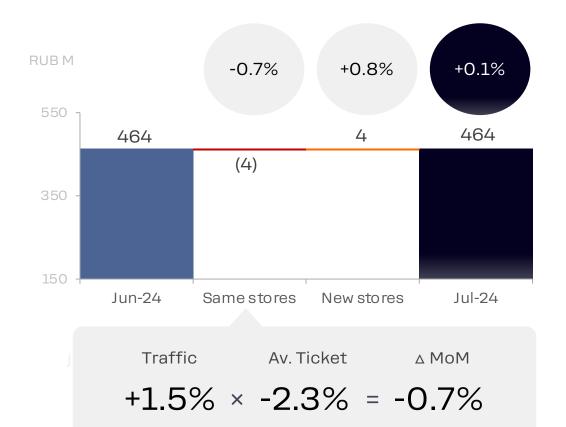

## Eurasia: Sales Evolution

July: MoM +0.2%, YoY +36.4%

### Month over Month (MoM)

### Year over Year (YoY)

### Eurasia: Like for Like Sales and Traffic