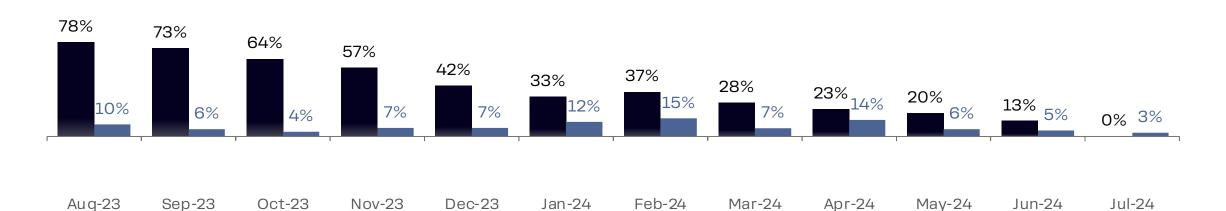

iled Review of July 2024

| Store age   | Store | SALES    |          |       | TRAFFIC  |          |       | AVERAGETICKET |          |       |
|-------------|-------|----------|----------|-------|----------|----------|-------|---------------|----------|-------|
|             | Count | In-Store | Delivery | Total | In-Store | Delivery | Total | In-Store      | Delivery | Total |
| 1-2 yrs old | 9     | -24.0%   | 107.3%   | 16.9% | -6.4%    | 105.1%   | 22.3% | -18.8%        | 1.1%     | -4.4% |
| 2-3 yrs old | 13    | -11.5%   | 15.5%    | 0.5%  | -3.3%    | 27.5%    | 6.5%  | -8.4%         | -9.5%    | -5.6% |
| > 3 yrs old | 31    | -14.0%   | 8.6%     | -1.6% | -3.9%    | 7.7%     | 0.3%  | -10.5%        | 0.8%     | -1.9% |

#### Dynamics of YoY LFL for all stores older than 1 year



■ Sales ■ Traffic



# Startups: store count and sales



Note: system sales - gross sales (incl. VAT where applicable but excluding sales tax) of all Dodo Brands stores including both franchised and company-owned. Converted from local currencies at weighted average monthly FX rates as per currencylayer.com.

\* Kebster includes Doner 42.