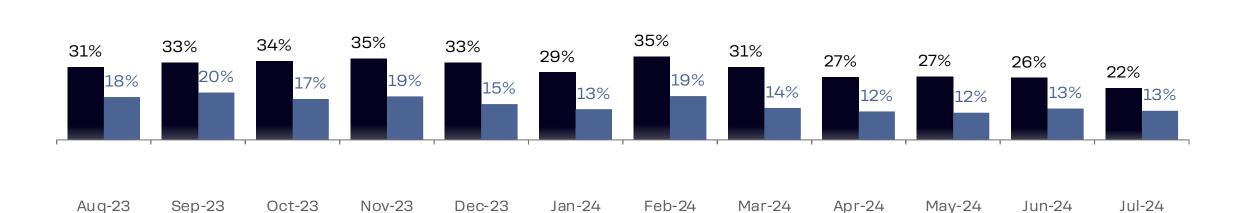

iled Review of July 2024

| Store age   | Store | SALES    |          |       | TRAFFIC  |          |       | AVERAGETICKET |          |       |
|-------------|-------|----------|----------|-------|----------|----------|-------|---------------|----------|-------|
|             | Count | In-Store | Delivery | Total | In-Store | Delivery | Total | In-Store      | Delivery | Total |
| 1-2 yrs old | 108   | 25.0%    | 35.7%    | 30.9% | 23.7%    | 27.2%    | 25.1% | 1.1%          | 6.6%     | 4.6%  |
| 2-3 yrs old | 105   | 19.1%    | 34.1%    | 27.5% | 11.3%    | 20.0%    | 14.8% | 6.9%          | 11.8%    | 11.1% |
| > 3 yrs old | 652   | 17.7%    | 21.7%    | 20.2% | 11.3%    | 9.6%     | 10.5% | 5.7%          | 11.0%    | 8.7%  |

#### Dynamics of YoY LFL for all stores older than 1 year



■ Sales ■ Traffic



### **IMF: Sales Evolution**

July: MoM +0.1%, YoY +41.8%

#### Month over Month (MoM)



### Year over Year (YoY)



## IMF: Like for Like Sales and Traffic

#### YoY LFL - Detailed Review of July 2024

| Store age   | Store | SALES    |          |       | TRAFFIC  |          |       | AVERAGETICKET |          |       |
|-------------|-------|----------|----------|-------|----------|----------|-------|---------------|----------|-------|
|             | Count | In-Store | Delivery | Total | In-Store | Delivery | Total | In-Store      | Delivery | Total |
| 1-2 yrs old | 9     | -24.0%   | 107.3%   | 16.9% | -6.4%    | 105.1%   | 22.3% | -18.8%        | 1.1%     | -4.4% |
| 2-3 yrs old | 13    | -11.5%   | 15.5%    | 0.5%  | -3.3%    | 27.5%    | 6.5%  | -8.4%