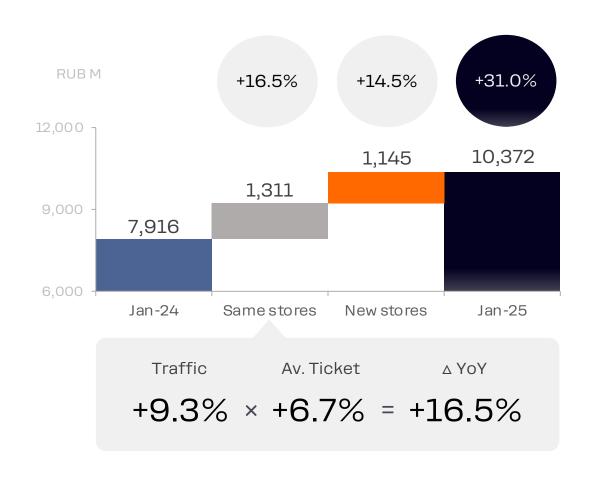

### **Eurasia: Sales Evolution**

January: MoM -5.8%, YoY +31.0%

### Year over Year (YoY)