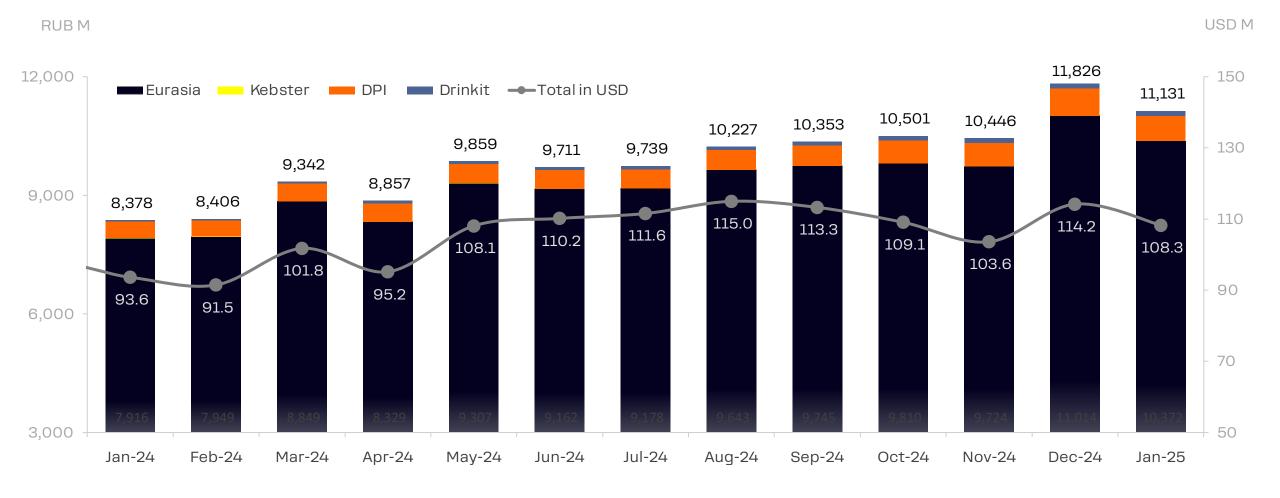

## System Sales

January: 11,131M RUB / 108.3M USD

Note: system sales - gross sales (incl. VAT where applicable but excluding sales tax) of all Dodo Brands stores including both franchised and company-owned. Converted from local currencies at weighted average monthly FX rates as per currencylayer.com. Link: sales and traffic of each store since inception.

DPI includes all Dodo Pizza stores outside Russia. Kazakhstan and Belarus