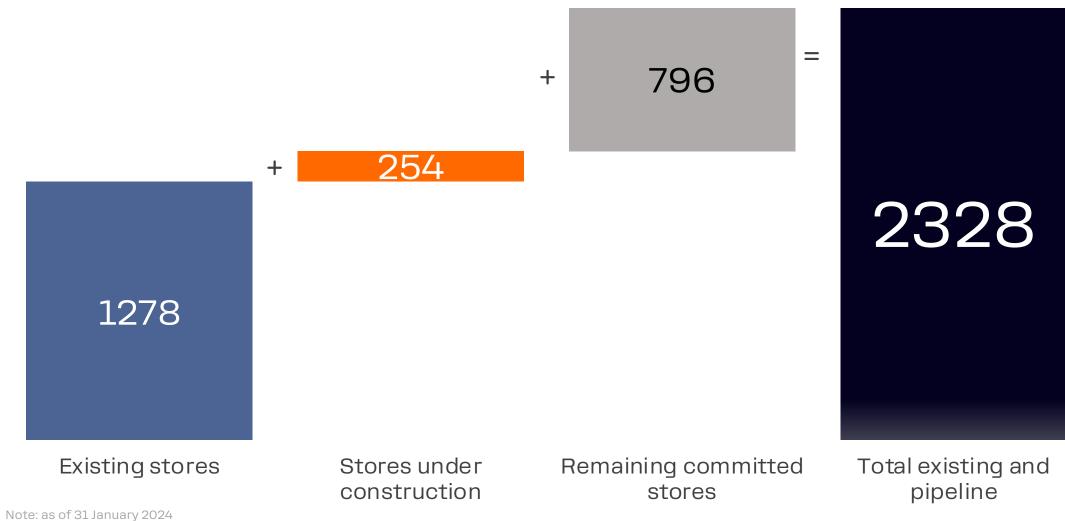

## Chain Growth Pipeline

### **EURASIA**

### Store Count

January: 16 new stores, 1 store closed, 1278 total