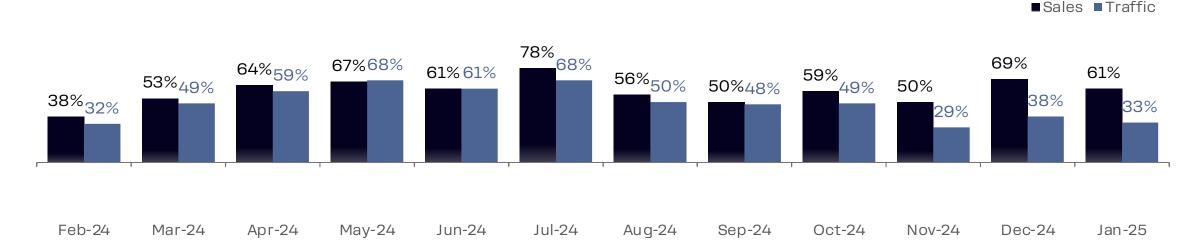

--|----------------|---------|------------|-------|----------------|---------|------------|-------|
|             | Store<br>Count | Traffic | Av. ticket | Sales | Store<br>Count | Traffic | Av. ticket | Sales | Store<br>Count | Traffic | Av. ticket | Sales |
| 1-2 yrs old | 7              | 22.1%   | 31.1%      | 60.1% | 1              | 45.9%   | 16.7%      | 70.3% | 3              | 47.0%   | 1.0%       | 48.5% |
| 2-3 yrs old | 4              | 40.8%   | 24.2%      | 74.8% | 1              | 61.5%   | 20.2%      | 94.1% |                |         |            |       |
| >3 yrs old  | 5              | 26.0%   | 23.3%      | 55.3% |                |         |            |       |                |         |            |       |

#### Dynamics of YoY LFL for all stores older than 1 year