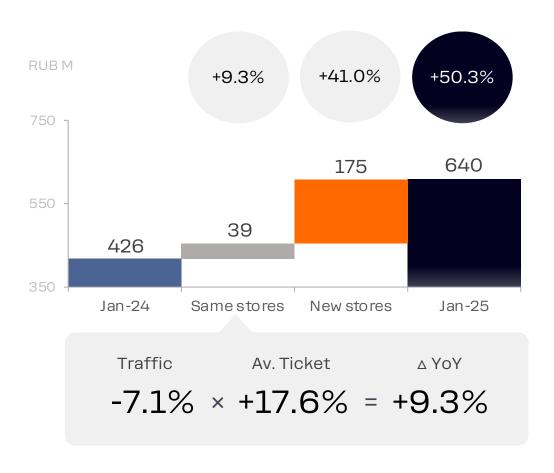

### **DPI: Sales Evolution**

January: MoM -6.7%, YoY +50.3%

### Year over Year (YoY)