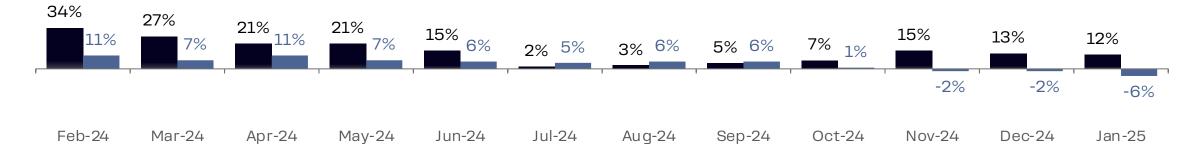

025

| Store age   | Store | SALES    |          |       |          | TRAFFIC  |        | AVERAGETICKET |          |       |  |
|-------------|-------|----------|----------|-------|----------|----------|--------|---------------|----------|-------|--|
|             | Count | In-Store | Delivery | Total | In-Store | Delivery | Total  | In-Store      | Delivery | Total |  |
| 1-2 yrs old | 28    | -0.7%    | 48.5%    | 28.6% | -9.4%    | 27.9%    | 7.8%   | 9.6%          | 16.1%    | 19.2% |  |
| 2-3 yrs old | 8     | -0.2%    | 46.8%    | 21.5% | -7.4%    | 21.7%    | 2.7%   | 7.8%          | 20.7%    | 18.2% |  |
| > 3 yrs old | 37    | 4.3%     | 7.2%     | 5.6%  | -10.8%   | -12.5%   | -12.8% | 16.9%         | 22.5%    | 21.0% |  |

Dynamics of YoY LFL for all stores older than 1 year







### **DRINKIT: Sales Evolution**

January: MoM -5.2%, YoY +285.1%

### Month over Month (MoM)



### Year over Year (YoY)



## DRINKIT: Like for Like Sales and Traffic

#### YoY LFL - Detailed Review of January 2025

| Store age   | RUSSIA         |         |            |       | UAE            |         |            |       | KZ+            |         |            |       |
|-------------|----------------|---------|------------|-------|----------------|---------|------------|-------|----------------|---------|------------|-------|
|             | Store<br>Count | Traffic | Av. ticket | Sales | Store<br>Count | Traffic | Av. ticket | Sales | Store<br>Count | Traffic | Av. ticket | Sales |
| 1-2 yrs old | 7              | 22.1%   | 31.1%      | 60.1% | 1              | 45.9%   | 16.7%