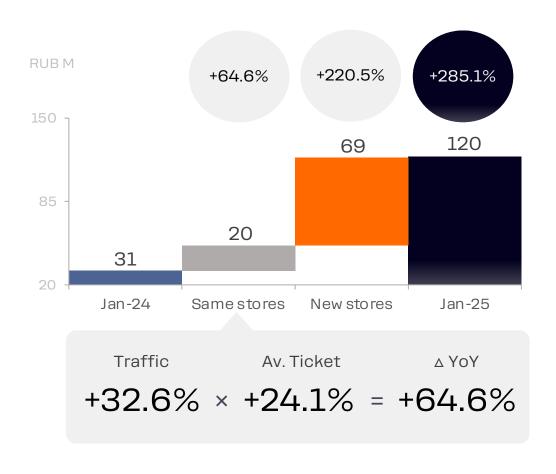

### **DRINKIT: Sales Evolution**

January: MoM -5.2%, YoY +285.1%

### Year over Year (YoY)