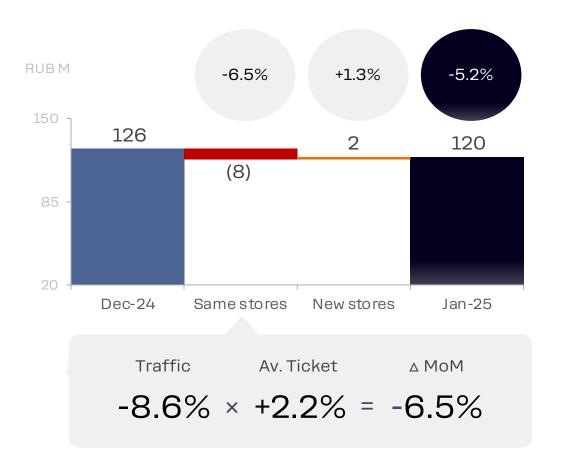

### **DRINKIT: Sales Evolution**

January: MoM -5.2%, YoY +285.1%

### Month over Month (MoM)