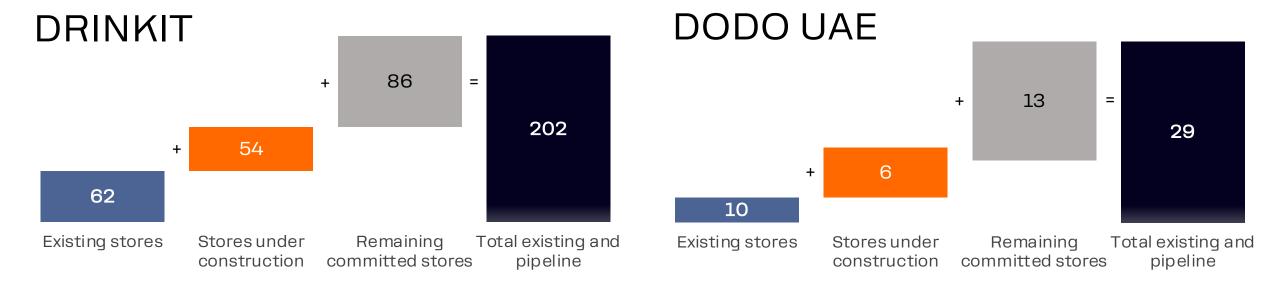

DODO BRANDS

# MONTHLY TRADING UPDATE

JANUARY 2025

## System Sales

January: 11,131M RUB / 108.3M USD



Note: system sales - gross sales (incl. VAT where applicable but excluding sales tax) of all Dodo Brands stores including both franchised and company-owned. Converted from local currencies at weighted average monthly FX rates as per currencylayer.com. Link: sales and traffic of each store since inception.

DPI includes all Dodo Pizza stores outside Russia. Kazakhstan and Belarus

## Chain Growth Pipeline



### **EURASIA**

### **IMF**





### Store Count

January: 16 new stores, 1 store closed, 1278 total



#### **Closed stores** New stores **RUSSIA:** KAZAKHSTAN: **GEORGIA: RUSSIA:** Arsenyev-1 Novy Urengoy-4 Almaty-26 Tbilisi-1 Bugry-1 Astrakhan-7 Rostov-1 **ESTONIA:** POLAND: Gusev-1 Volgograd-8 Magadan-3 Drinkit Moscow 4-5 Tartu-1 Warsaw-5 Mytishchi-4 Drinkit Moscow 23-1 Novoaltaisk-2 Drinkit Moscow 25-1



### **Eurasia: Sales Evolution**

January: MoM -5.8%, YoY +31.0%

### Month over Month (MoM)



### Year over Year (YoY)



## Eurasia: Like for Like Sales and Traffic

#### YoY LFL - Detailed Review of January 2025

| Store age   | Store | SALES    |          |       | TRAFFIC  |          |       | AVERAGETICKET |          |       |  |
|-------------|-------|----------|----------|-------|----------|----------|---