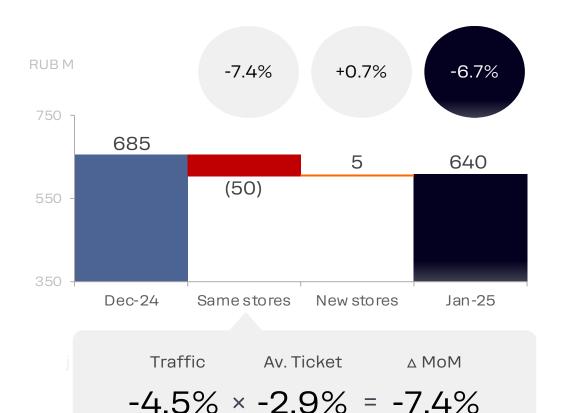

### **DPI: Sales Evolution**

January: MoM -6.7%, YoY +50.3%

#### Month over Month (MoM)