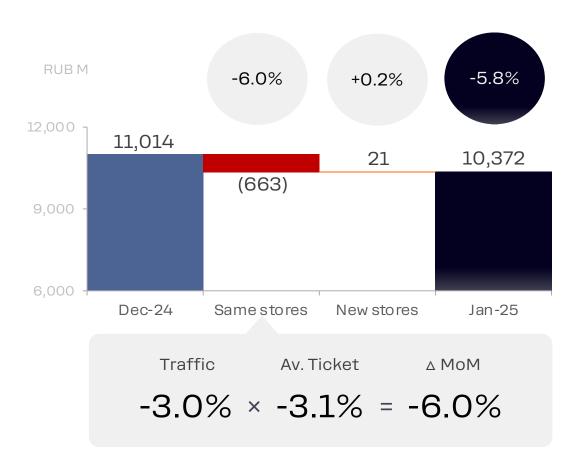

### **Eurasia: Sales Evolution**

January: MoM -5.8%, YoY +31.0%

### Month over Month (MoM)