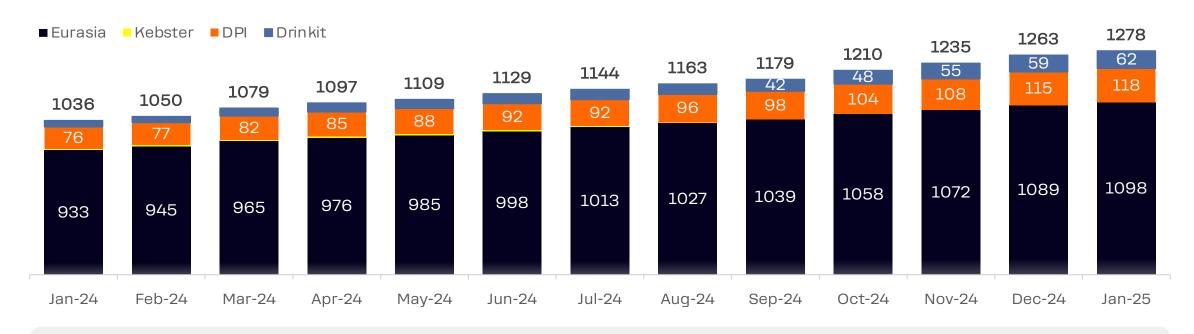

### Store Count

January: 16 new stores, 1 store closed, 1278 total

#### **Closed stores** New stores **RUSSIA:** KAZAKHSTAN: **GEORGIA: RUSSIA:** Arsenyev-1 Novy Urengoy-4 Almaty-26 Tbilisi-1 Bugry-1 Astrakhan-7 Rostov-1 **ESTONIA:** POLAND: Gusev-1 Volgograd-8 Magadan-3 Drinkit Moscow 4-5 Tartu-1 Warsaw-5 Mytishchi-4 Drinkit Moscow 23-1 Novoaltaisk-2 Drinkit Moscow 25-1