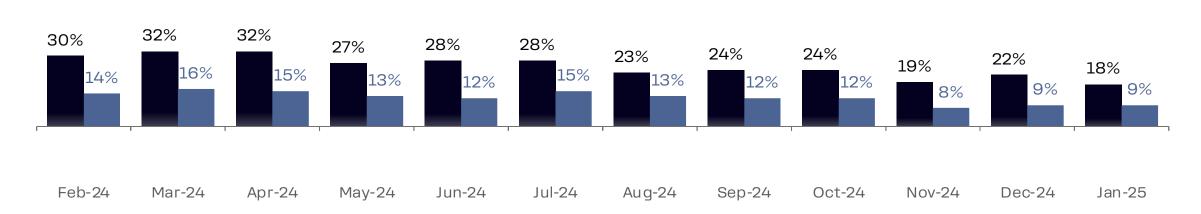

## Eurasia: Like for Like Sales and Traffic

#### Dynamics of YoY LFL for all stores older than 1 year

■ Sales ■ Traffic