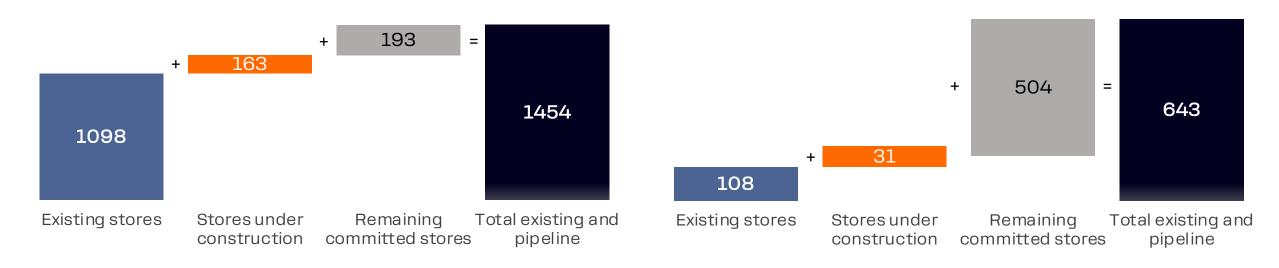

DODO BRANDS

# MONTHLY TRADING UPDATE

JANUARY 2025

## System Sales

January: 11,131M RUB / 108.3M USD



Note: system sales - gross sales (incl. VAT where applicable but excluding sales tax) of all Dodo Brands stores including both franchised and company-owned. Converted from local currencies at weighted average monthly FX rates as per currencylayer.com. Link: sales and traffic of each store since inception.

DPI includes all Dodo Pizza stores outside Russia. Kazakhstan and Belarus

## Chain Growth Pipeline



### **EURASIA**

### **IMF**





### Store Count

January: 16 new stores, 1 store closed, 1278 total



#### **Closed stores** New stores **RUSSIA:** KAZAKHSTAN: **GEORGIA: RUSSIA:** Arsenyev-1 Novy Urengoy-4 Almaty-26 Tbilisi-1 Bugry-1 Astrakhan-7 Rostov-1 **ESTONIA:** POLAND: Gusev-1 Volgograd-8 Magadan-3 Drinkit Moscow 4-5 Tartu-1 Warsaw-5 Mytishchi-4 Drinkit Moscow 23-1 Novoaltaisk-2 Drinkit Moscow 25-1



### **Eurasia: Sales Evolution**

January: MoM -5.8%, YoY +31.0%

### Month over Month (MoM)



### Year over Year (YoY)



## Eurasia: Like for Like Sales and Traffic

#### YoY LFL - Detailed Review of January 2025

| Store age   | Store | SALES    |          |       | TRAFFIC  |          |       | AVERAGETICKET |          |       |  |
|-------------|-------|----------|----------|-------|----------|----------|-