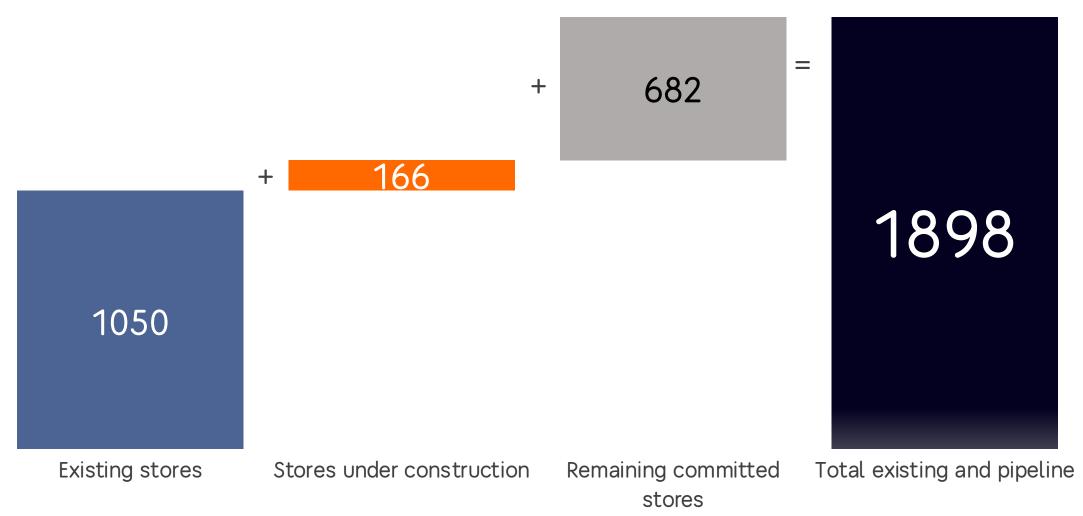

### Monthly Trading Update



1050 stores

### +14

net new stores

₽ 8.4 Bn

in system sales

+49%

year-over-year change

## System Sales

February: 8,406M RUB / 91.5M USD



Note: system sales - gross sales (incl. VAT where applicable but excluding sales tax) of all Dodo Brands stores including both franchised and company-owned. Converted from local currencies at weighted average monthly FX rates as per currencylayer.com. Link: sales and traffic of each store since inception.

### Chain Growth Pipeline



### Store Count

#### February: 14 new stores, 1050 total



| New stores                 |                     |             |               |          |
|----------------------------|---------------------|-------------|---------------|----------|
| RUSSIA:                    |                     | KAZAKHSTAN: | BELARUS:      | TURKIYE: |
| Berezovsky Sverdlovskaya-1 | Timashevsk-1        | Shymkent-7  | Novopolotsk-1 | Mersin-3 |
| Ilyinskoye-Usovo-1         | Ulyanovsk-7         |             |               |          |
| Komsomolsk-on-Amur-5       | Zelenogradsk-1      |             |               |          |
| Krasnodar-15               | Yakutsk-6           |             |               |          |
| Nizhny Tagil-1             | Drinkit Moscow 0-12 |             |