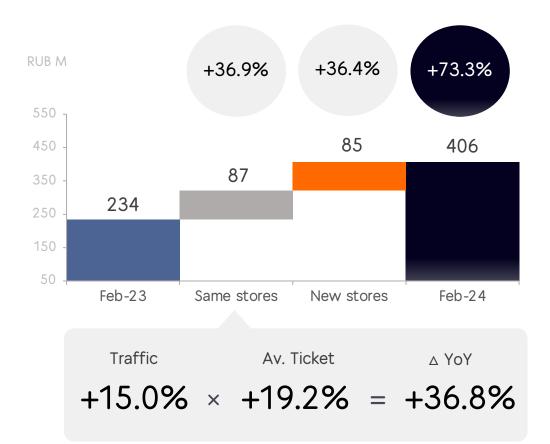

## Eurasia: Sales Evolution

February: MoM +0.4%, YoY +47.4%

Month over Month (MoM)

#### Year over Year (YoY)

Note: gross sales including VAT where applicable. Traffic stands for order count. List of countries: Russia, Kazakhstan, Belarus.