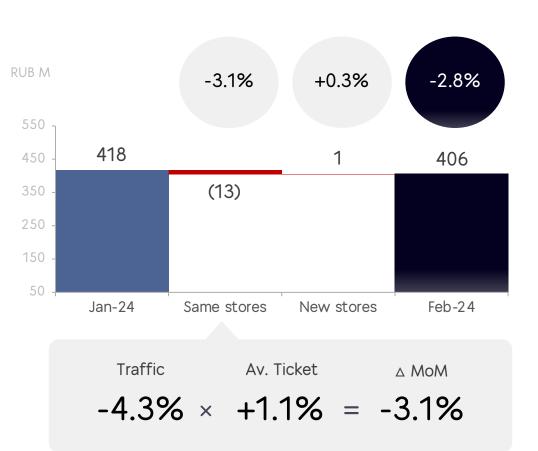

### **IMF: Sales Evolution**

February: MoM -2.8%, YoY +73.3%

Month over Month (MoM)

Year over Year (YoY)

Note: gross sales including VAT where applicable. Traffic stands for order count.

Converted into RUB from local currencies at weighted average monthly FX rates as per currencylayer.com. List of countries: Armenia, Kyrgyzstan, Tajikistan, Uzbekistan, Cyprus, Estonia, Germany, Lithuania, Romania, Poland, Serbia, Slovenia, Turkiye, Nigeria, Vietnam.