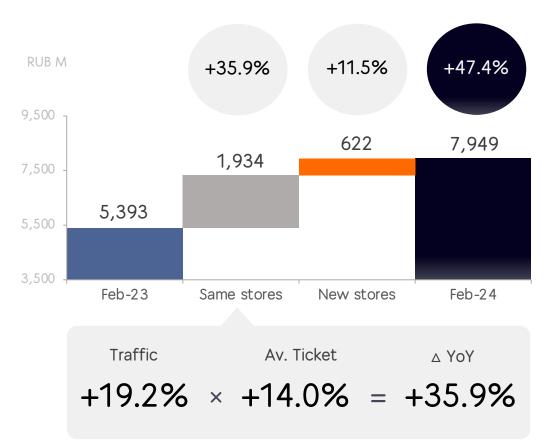

## Eurasia: Sales Evolution

February: MoM +0.4%, YoY +47.4%

Month over Month (MoM)

#### Year over Year (YoY)

Note: gross sales including VAT where applicable. Traffic stands for order count. List of countries: Russia, Kazakhstan, Belarus.