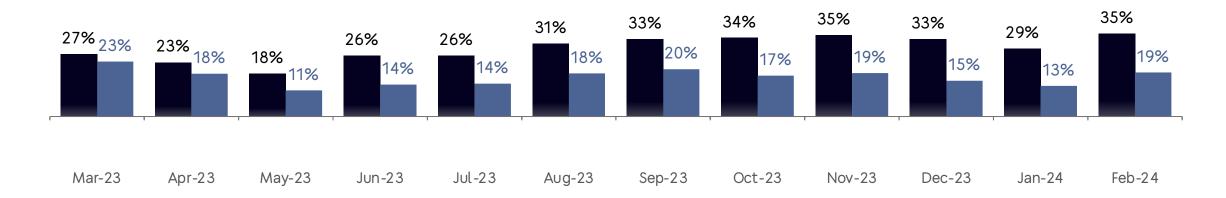

## Eurasia: Like for Like Sales and Traffic

#### Dynamics of YoY LFL for all stores older than 1 year

■ Sales ■ Traffic