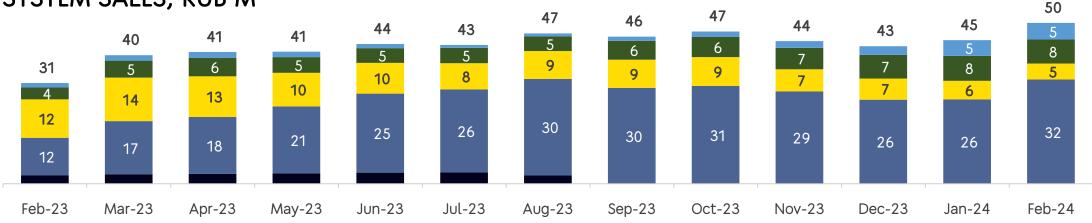

### Startups: store count and sales

#### SYSTEM SALES, RUB M

Note: system sales - gross sales (incl. VAT where applicable but excluding sales tax) of all Dodo Brands stores including both franchised and company-owned. Converted from local currencies at weighted average monthly FX rates as per currencylayer.com. \* Kebster includes Doner 42.