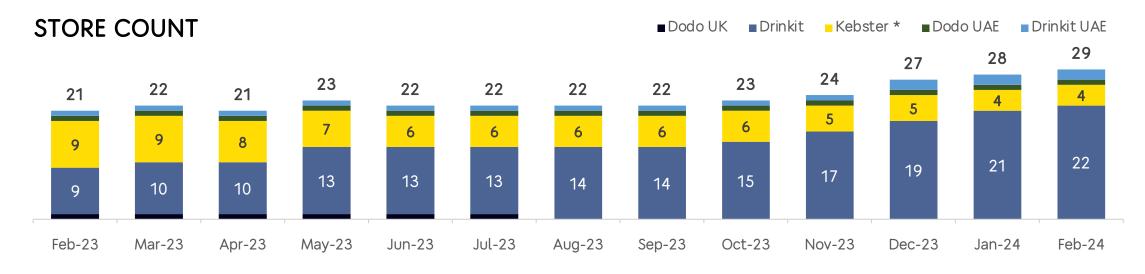

|
|--------------------------|-------|----------|----------|-------|----------|----------|-------|----------------|----------|-------|
|                          | Count | In-Store | Delivery | Total | In-Store | Delivery | Total | In-Store       | Delivery | Total |
| 1-2 yrs old              | 9     | 39.0%    | 104.1%   | 65.0% | 22.1%    | 78.3%    | 38.0% | 13.8%          | 14.5%    | 19.5% |
| 2-3 yrs old              | 11    | 19.8%    | 58.9%    | 39.6% | 5.4%     | 43.7%    | 17.8% | 13.6%          | 10.6%    | 18.5% |
| > 3 yrs old              | 28    | 19.3%    | 41.2%    | 32.1% | 7.9%     | 14.0%    | 10.3% | 10.6%          | 23.9%    | 19.8% |

#### Dynamics of YoY LFL for all stores older than 1 year

Sales Traffic



# STARTUPS

### Startups: store count and sales



#### SYSTEM SALES, RUB M



Note: system sales - gross sales (incl. VAT where applicable but excluding sales tax) of all Dodo Brands stores including both franchised and company-owned. Converted from local currencies at weighted average monthly FX rates as per currencylayer.com. \* Kebster includes Doner 42.