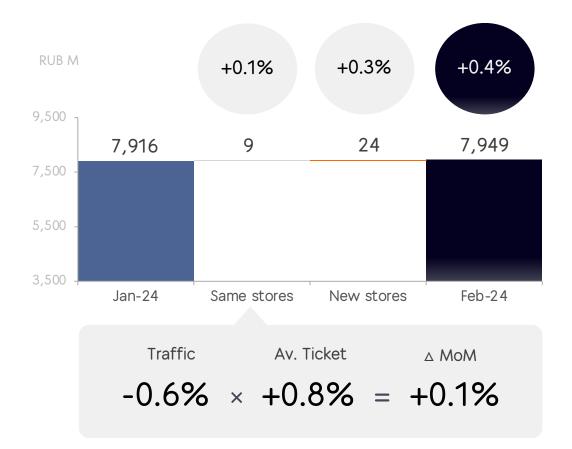

## Eurasia: Sales Evolution

February: MoM +0.4%, YoY +47.4%

Month over Month (MoM)

#### Year over Year (YoY)

Note: gross sales including VAT where applicable. Traffic stands for order count. List of countries: Russia, Kazakhstan, Belarus.