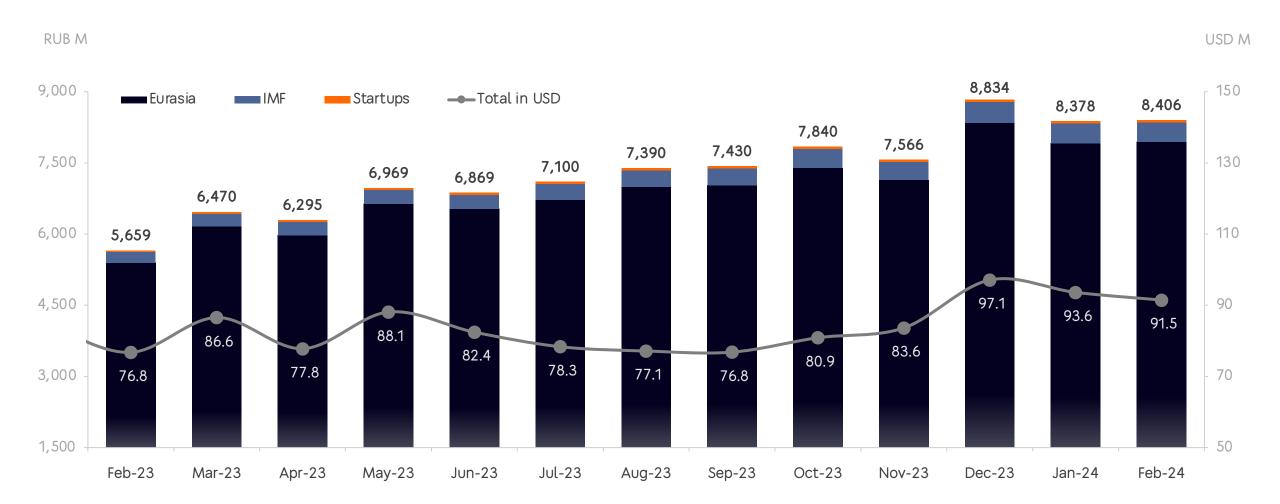

## System Sales

February: 8,406M RUB / 91.5M USD

Note: system sales - gross sales (incl. VAT where applicable but excluding sales tax) of all Dodo Brands stores including both franchised and company-owned. Converted from local currencies at weighted average monthly FX rates as per currencylayer.com. Link: sales and traffic of each store since inception.