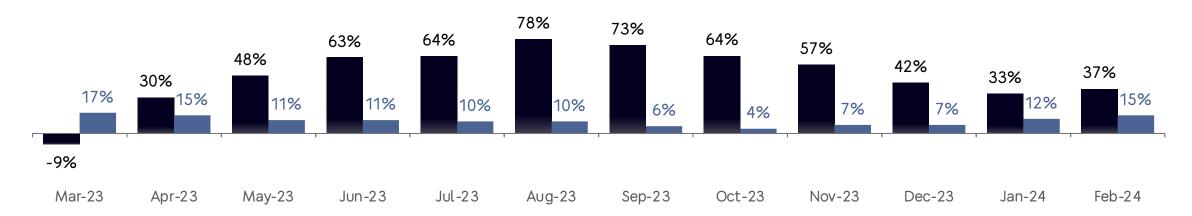

### **IMF: Sales Evolution**

February: MoM -2.8%, YoY +73.3%

Month over Month (MoM)

Year over Year (YoY)

Note: gross sales including VAT where applicable. Traffic stands for order count.

Converted into RUB from local currencies at weighted average monthly FX rates as per currencylayer.com. List of countries: Armenia, Kyrgyzstan, Tajikistan, Uzbekistan, Cyprus, Estonia, Germany, Lithuania, Romania, Poland, Serbia, Slovenia, Turkiye, Nigeria, Vietnam.