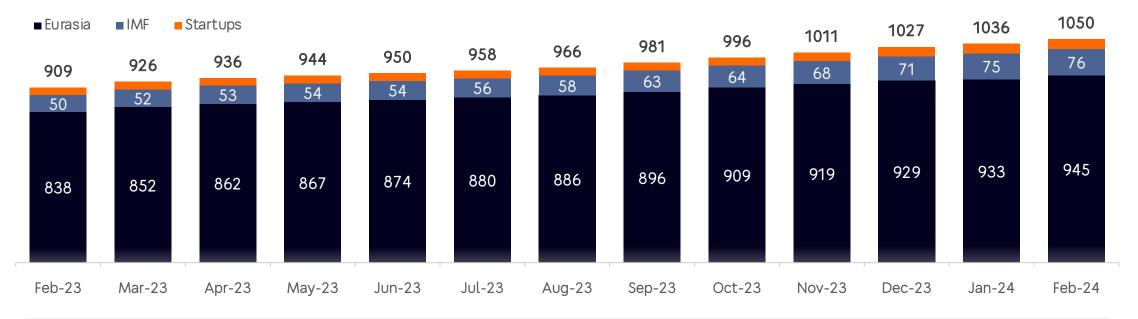

### Store Count

#### February: 14 new stores, 1050 total

| New stores                 |                     |             |               |          |
|----------------------------|---------------------|-------------|---------------|----------|
| RUSSIA:                    |                     | KAZAKHSTAN: | BELARUS:      | TURKIYE: |
| Berezovsky Sverdlovskaya-1 | Timashevsk-1        | Shymkent-7  | Novopolotsk-1 | Mersin-3 |
| Ilyinskoye-Usovo-1         | Ulyanovsk-7         |             |               |          |
| Komsomolsk-on-Amur-5       | Zelenogradsk-1      |             |               |          |
| Krasnodar-15               | Yakutsk-6           |             |               |          |
| Nizhny Tagil-1             | Drinkit Moscow 0-12 |             |               |          |
| Pokrovskoe-1               |                     |             |               |          |