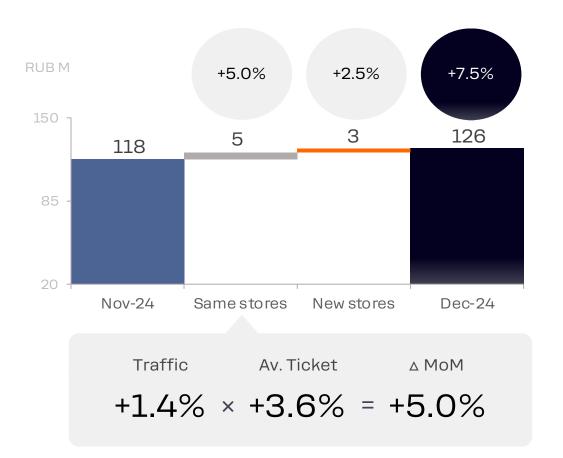

| 27.5%    | 5.8%  | 40.9%         | -13.4%   | 17.8% |  |
| 2-3 yrs old | 7     | 11.7%    | -17.5%   | -3.2% | -0.8%    | -25.0%   | -9.8% | 12.6%         | 10.0%    | 7.3%  |  |
| > 3 yrs old | 36    | 13.7%    | 0.9%     | 5.9%  | -7.3%    | -12.7%   | -9.5% | 22.7%         | 15.5%    | 17.0% |  |

Dynamics of YoY LFL for all stores older than 1 year



■ Sales ■ Traffic



## Startups: store count and sales



Note: system sales - gross sales (incl. VAT where applicable but excluding sales tax) of all Dodo Brands stores including both franchised and company-owned. Converted from local currencies at weighted average monthly FX rates as per currencylayer.com.

\* Kebster includes Doner 42.

### **DRINKIT: Sales Evolution**

December: MoM +7.5%, YoY +335.9%

### Month over Month (MoM)



### Year over Year (YoY)



## DRINKIT: Like for Like Sales and Traffic

#### YoY LFL - Detailed Review of December 2024

| Store age   | RUSSIA         |         |            |       | UAE            |         |            |        | KZ+            |         |            |       |
|-------------|----------------|---------|------------|-------|----------------|---------|------------|--------|----------------|---------|------------|-------|
|             | Store<br>Count | Traffic | Av. ticket | Sales | Store<br>Count | Traffic | Av. ticket | Sales  | Store<br>Count | Traffic | Av. ticket | Sales |
| 1-2 yrs old | 7              | 33.2%   | 25.6%      | 68.9% | 1              | 81.5%   | 16.4%      | 111.2% | 2              | 15.8%   | 1.6%       | 17.7% |
| 2-3 yrs old | 4              |