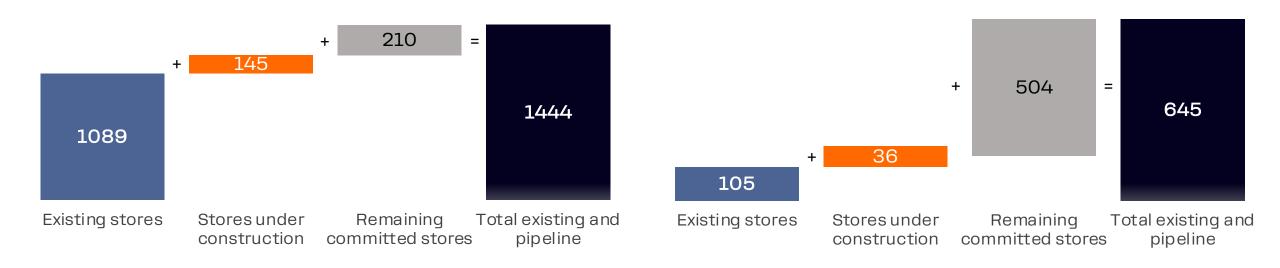

DODO BRANDS

# MONTHLY TRADING UPDATE

DECEMBER 2024

## System Sales

December: 11,826M RUB / 114.2M USD



## Chain Growth Pipeline



### **EURASIA**

### **IMF**





### Store Count

December: 29 new stores, 1 store closed, 1263 total



#### Closed stores New stores RUSSIA: KAZAKHSTAN: UAE: **BULGARIA**: RUSSIA: Berdsk-2 Nemchinovka-1 Saratov-8 Balkhash-1 Dubai 1-1 Pleven-1 Moscow 18-5 Tobolsk-2 Elektrostal-2 New Usman-1 Drinkit Almaty 1-5 Dubai 2-1 Kommunarka-2 Nizhnevartovsk-3 Veliky Novgorod-3 Dubai 4-1 Drinkit Almaty 1-6 Drinkit Moscow 0-23 Kudrovo-2 Novokuznetsk-2 Dubai 7-1 Novosibirsk-10 Lakinsk-1 Drinkit Moscow 1-7 **KYRGYZSTAN:** Lipetsk-3 Novotroitsk-1 **ROMANIA:** Maloyaroslavets-1 Pavlovskaya-1 Bishkek-12 **Bucharest-12**



### **Eurasia: Sales Evolution**

December: MoM +13.3%, YoY +32.0%

### Month over Month (MoM)



### Year over Year (YoY)



## Eurasia: Like for Like Sales and Traffic

#### YoY LFL - Detailed Review of December 2