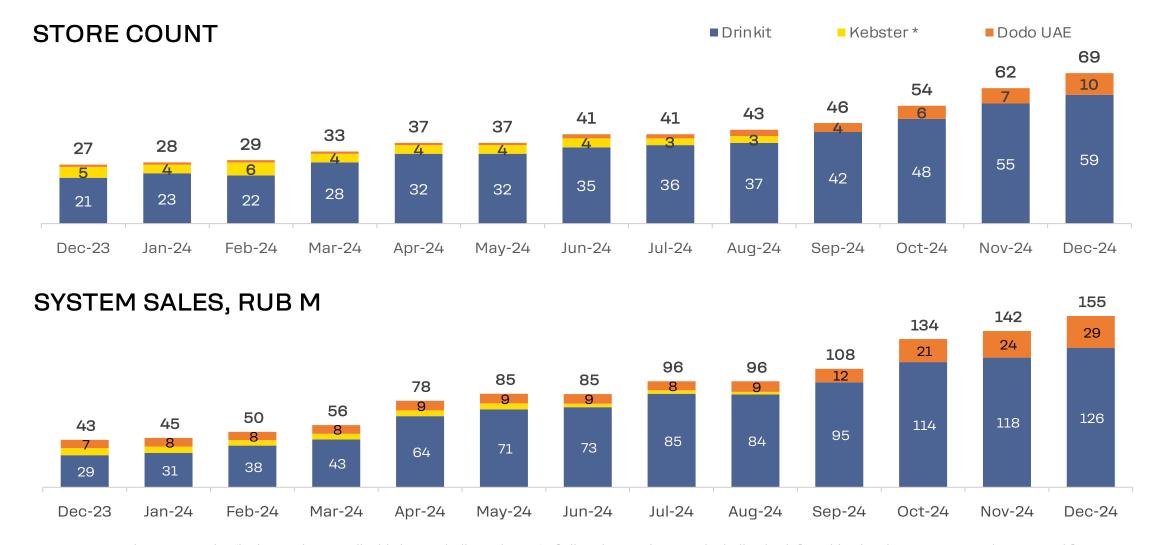

## Startups: store count and sales

Note: system sales - gross sales (incl. VAT where applicable but excluding sales tax) of all Dodo Brands stores including both franchised and company-owned. Converted from local currencies at weighted average monthly FX rates as per currencylayer.com.

\* Kebster includes Doner 42.