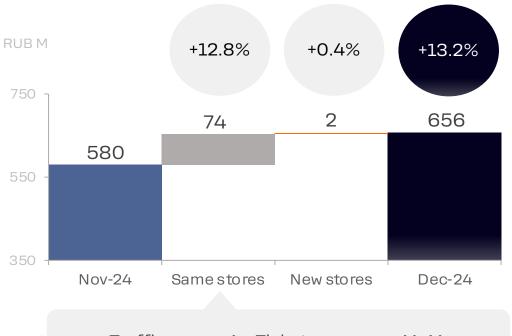

### **IMF: Sales Evolution**

December: MoM +13.2%, YoY +46.2%

### Month over Month (MoM)