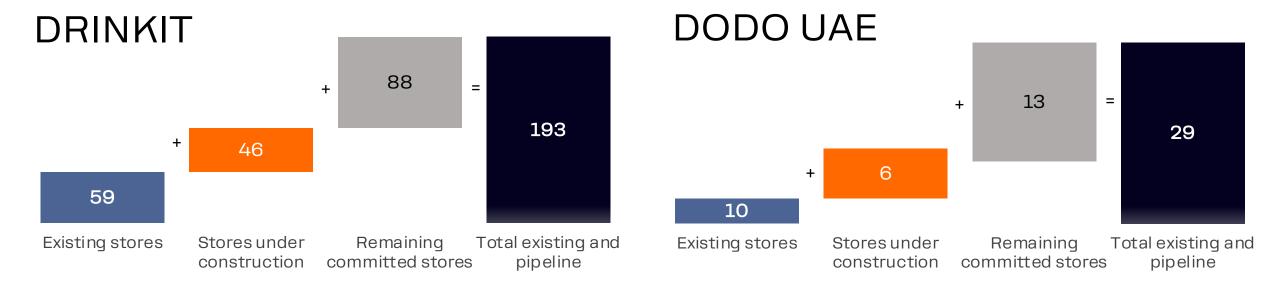

## Startups: store count and sales

Note: system sales - gross sales (incl. VAT where applicable but excluding sales tax) of all Dodo Brands stores including both franchised and company-owned. Converted from local currencies at weighted average monthly FX rates as per currencylayer.com.

### **DRINKIT: Sales Evolution**

December: MoM +7.5%, YoY +335.9%