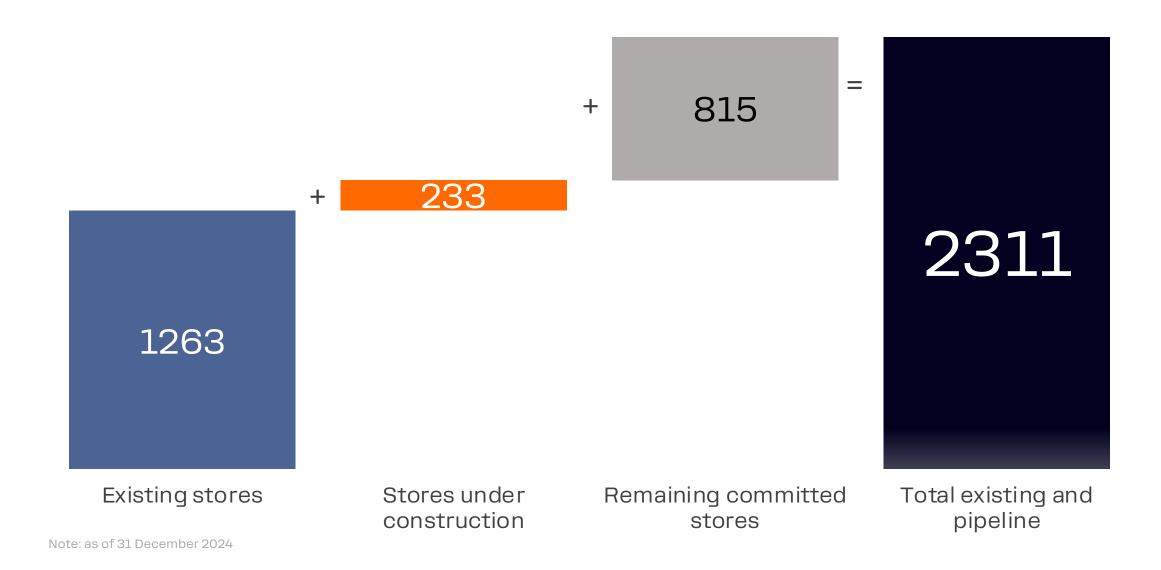

## Chain Growth Pipeline

### Store Count

December: 29 new stores, 1 store closed, 1263 total