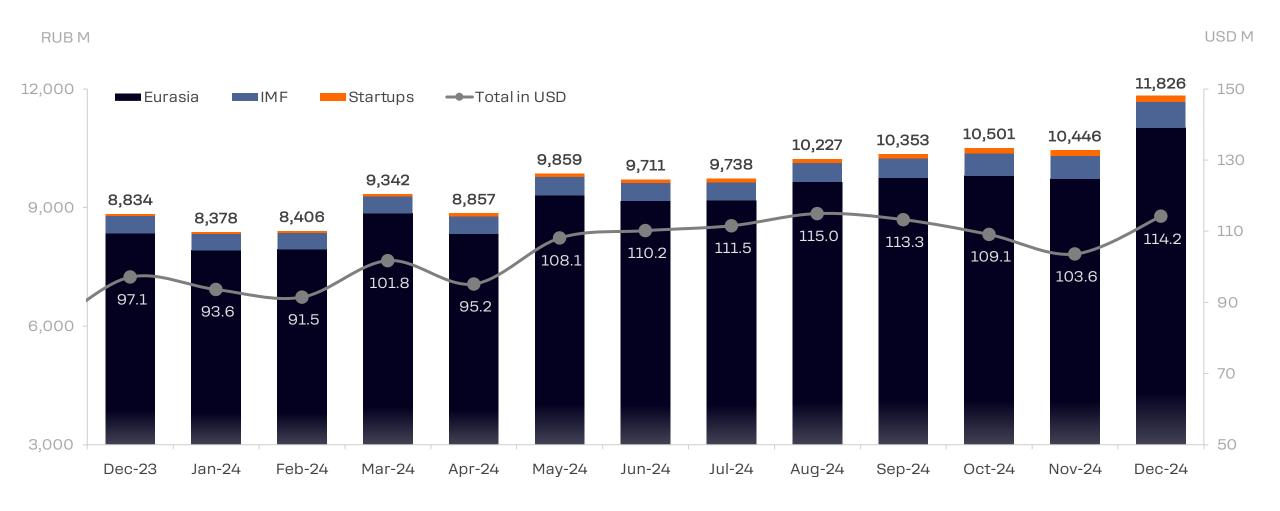

DODO BRANDS

# MONTHLY TRADING UPDATE

DECEMBER 2024

## System Sales

December: 11,826M RUB / 114.2M USD



## Chain Growth Pipeline



### **EURASIA**

### **IMF**





### Store Count

December: 29 new stores, 1 store closed, 1263 total



#### Closed stores New stores RUSSIA: KAZAKHSTAN: UAE: **BULGARIA**: RUSSIA: Berdsk-2 Nemchinovka-1 Saratov-8 Balkhash-1 Dubai 1-1 Pleven-1 Moscow 18-5 Tobolsk-2 Elektrostal-2 New Usman-1 Drinkit Almaty 1-5 Dubai 2-1 Kommunarka-2 Nizhnevartovsk-3 Veliky Novgorod-3 Dubai 4-1 Drinkit Almaty 1-6 Drinkit Moscow 0-23 Kudrovo-2 Novokuznetsk-2 Dubai 7-1 Novosibirsk-10 Lakinsk-1 Drinkit Moscow 1-7 **KYRGYZSTAN:** Lipetsk-3 Novotroitsk-1 **ROMANIA:** Maloyaroslavets-1 Pavlovskaya-1 Bishkek-12 **Bucharest-12**



### **Eurasia: Sales Evolution**

December: MoM +13.3%, YoY +32.0%

### Month over Month (MoM)



### Year over Year (YoY)



## Eurasia: Like for Like Sal