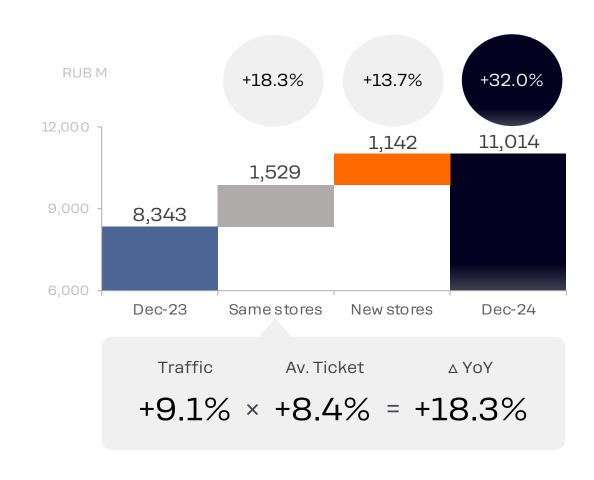

### **Eurasia: Sales Evolution**

December: MoM +13.3%, YoY +32.0%

### Year over Year (YoY)