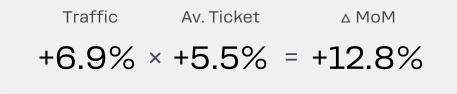

### **IMF: Sales Evolution**

December: MoM +13.2%, YoY +46.2%

### Month over Month (MoM)