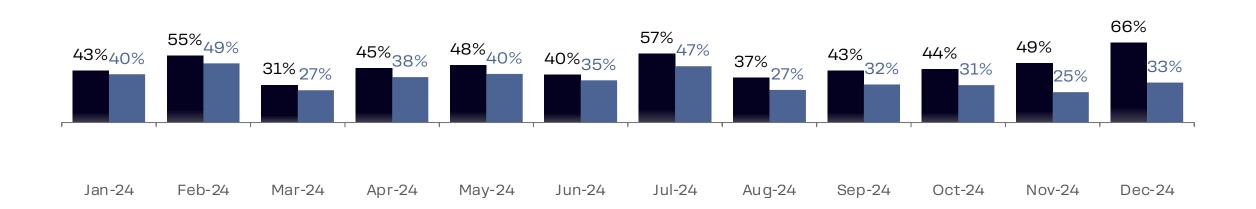

## DRINKIT: Like for Like Sales and Traffic

#### Dynamics of YoY LFL for all stores older than 1 year