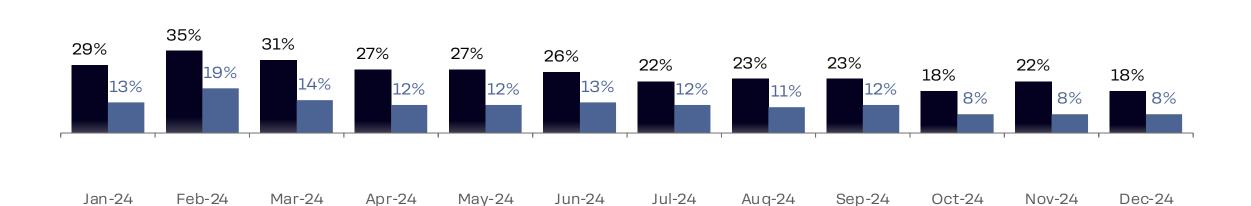

## Eurasia: Like for Like Sales and Traffic

### Dynamics of YoY LFL for all stores older than 1 year

■ Sales ■ Traffic