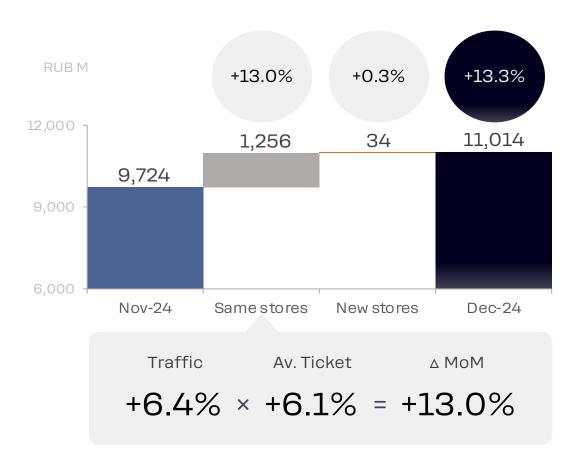

### **Eurasia: Sales Evolution**

December: MoM +13.3%, YoY +32.0%

### Month over Month (MoM)