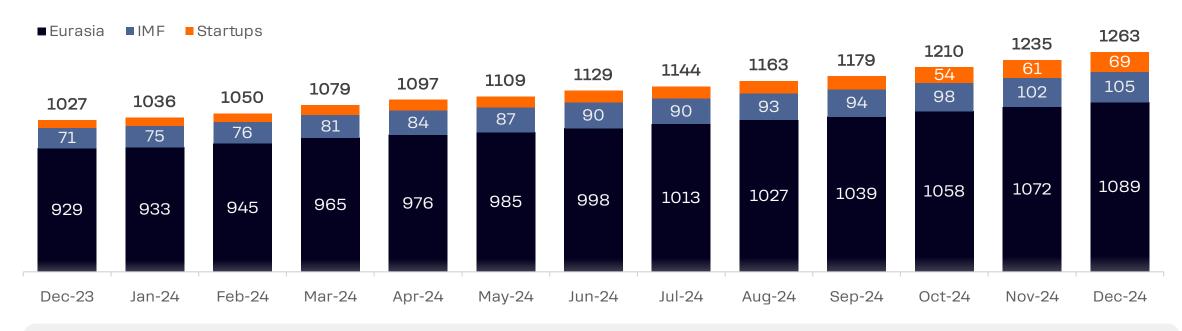

DODO BRANDS

# MONTHLY TRADING UPDATE

DECEMBER 2024

## System Sales

December: 11,826M RUB / 114.2M USD



## Chain Growth Pipeline



### **EURASIA**

### **IMF**





### Store Count

December: 29 new stores, 1 store closed, 1263 total



#### Closed stores New stores RUSSIA: KAZAKHSTAN: UAE: **BULGARIA**: RUSSIA: Berdsk-2 Nemchinovka-1 Saratov-8 Balkhash-1 Dubai 1-1 Pleven-1 Moscow 18-5 Tobolsk-2 Elektrostal-2 New Usman-1 Drinkit Almaty 1-5 Dubai 2-1 Kommunarka-2 Nizhnevartovsk-3 Veliky Novgorod-3 Dubai 4-1 Drinkit Almaty 1-6 Drinkit Moscow 0-23 Kudrovo-2 Novokuznetsk-2 Dubai 7-1 Novosibirsk-10 Lakinsk-1 Drinkit Moscow 1-7 **KYRGYZSTAN:** Lipetsk-3 Novotroitsk-1 **ROMANIA:** Maloyaroslavets-1 Pavlovskaya-1 Bishkek-12 **Bucharest-12**



### **Eurasia: Sales Evolution**

December: MoM +13.3%, YoY +32.0%

### Month over Month (MoM)



### Year over Year (YoY)



## Eurasia: Like for Like Sales and Traffic

#### YoY LFL - Detailed Review of December 2024

| Store age   | Store -<br>Count | SALES    |          |       | TRAF