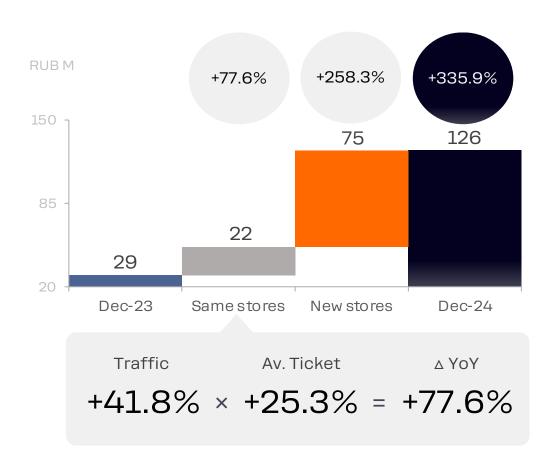

| -13.4%   | 17.8% |  |
| 2-3 yrs old | 7     | 11.7%    | -17.5%   | -3.2% | -0.8%    | -25.0%   | -9.8% | 12.6%         | 10.0%    | 7.3%  |  |
| > 3 yrs old | 36    | 13.7%    | 0.9%     | 5.9%  | -7.3%    | -12.7%   | -9.5% | 22.7%         | 15.5%    | 17.0% |  |

Dynamics of YoY LFL for all stores older than 1 year



■ Sales ■ Traffic



## Startups: store count and sales



Note: system sales - gross sales (incl. VAT where applicable but excluding sales tax) of all Dodo Brands stores including both franchised and company-owned. Converted from local currencies at weighted average monthly FX rates as per currencylayer.com.

\* Kebster includes Doner 42.

### **DRINKIT: Sales Evolution**

December: MoM +7.5%, YoY +335.9%

### Month over Month (MoM)



### Year over Year (YoY)



## DRINKIT: Like for Like Sales and Traffic

#### YoY LFL - Detailed Review of December 2024

| Store age   | RUSSIA         |         |            |       | UAE            |         |            |        | KZ+            |         |            |       |
|-------------|----------------|---------|------------|-------|----------------|---------|------------|--------|----------------|---------|------------|-------|
|             | Store<br>Count | Traffic | Av. ticket | Sales | Store<br>Count | Traffic | Av. ticket | Sales  | Store<br>Count | Traffic | Av. ticket | Sales |
| 1-2 yrs old | 7              | 33.2%   | 25.6%      | 68.9% | 1              | 81.5%   | 16.4%      | 111.2% | 2              | 15.8%   | 1.6%       | 17.7% |
| 2-3 yrs old | 4              | 32.9%   | 24.3%      | 65.1