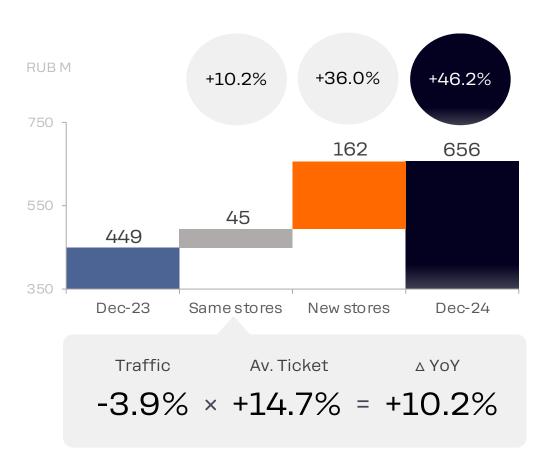

### **IMF: Sales Evolution**

December: MoM +13.2%, YoY +46.2%

### Year over Year (YoY)