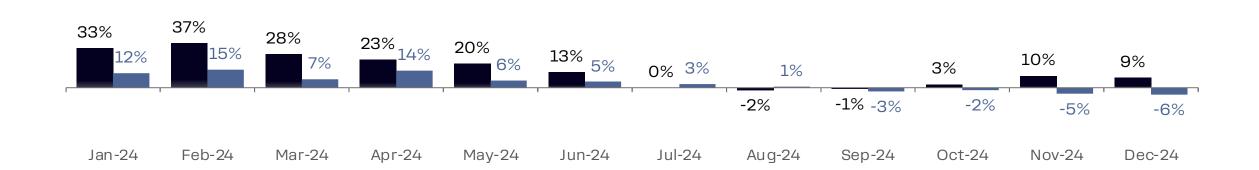

cember 2024

| 0+          | Store | SALES    |          |       |          | TRAFFIC  |       | AVERAGETICKET |          |       |  |
|-------------|-------|----------|----------|-------|----------|----------|-------|---------------|----------|-------|--|
| Store age   | Count | In-Store | Delivery | Total | In-Store | Delivery | Total | In-Store      | Delivery | Total |  |
| 1-2 yrs old | 21    | 37.9%    | 10.5%    | 24.6% | -2.2%    | 27.5%    | 5.8%  | 40.9%         | -13.4%   | 17.8% |  |
| 2-3 yrs old | 7     | 11.7%    | -17.5%   | -3.2% | -0.8%    | -25.0%   | -9.8% | 12.6%         | 10.0%    | 7.3%  |  |
| > 3 yrs old | 36    | 13.7%    | 0.9%     | 5.9%  | -7.3%    | -12.7%   | -9.5% | 22.7%         | 15.5%    | 17.0% |  |

Dynamics of YoY LFL for all stores older than 1 year



■ Sales ■ Traffic



## Startups: store count and sales



Note: system sales - gross sales (incl. VAT where applicable but excluding sales tax) of all Dodo Brands stores including both franchised and company-owned. Converted from local currencies at weighted average monthly FX rates as per currencylayer.com.

\* Kebster includes Doner 42.

### **DRINKIT: Sales Evolution**

December: MoM +7.5%, YoY +335.9%

### Month over Month (MoM)



### Year over Year (YoY)



## DRINKIT: Like for Like Sales and Traffic

#### YoY LFL - Detailed Review of December 2024

| Store age   | RUSSIA         |         |            |       | UAE            |         |            |        | KZ+            |         |            |       |
|-------------|----------------|---------|------------|-------|-----------