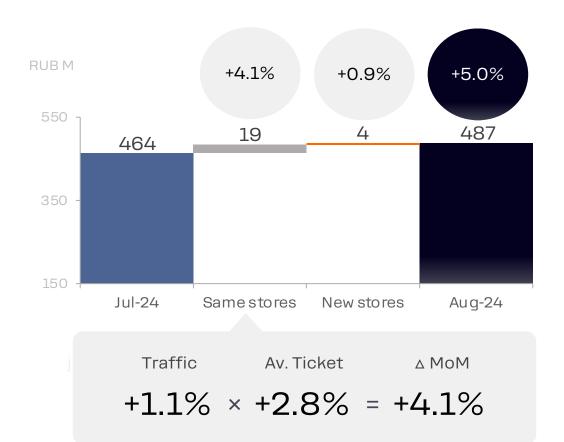

### **IMF: Sales Evolution**

August: MoM +5.0%, YoY +39.2%

### Month over Month (MoM)