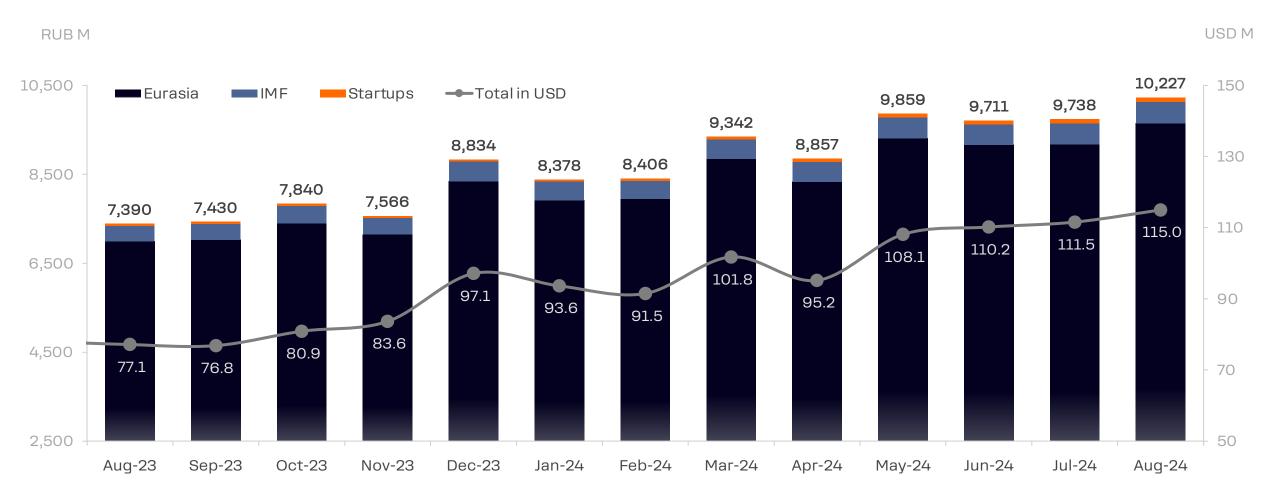

DODO BRANDS

# MONTHLY TRADING UPDATE

AUGUST 2024

## System Sales

August: 10,227M RUB / 115.0M USD



## Chain Growth Pipeline



### **EURASIA**

### **IMF**



pipeline







committed stores



Note: Kebster is not included in this report.

construction

### Store Count

August: 20 new stores, 1 store closed, 1163 total



#### Closed stores New stores RUSSIA: **KAZAKHSTAN:** TURKIYE: UAE: LITHUANIA: Kazan-12 Dubai 3-1 Vilnius-5 Salsk-1 Almaty-24 Antalya-3 Khabarovsk-7 Svobodny-1 Astana-16 Menemen-1 Tomsk-5 Lipetsk-4 TAJIKISTAN: Moscow 0-33 **KYRGYZSTAN:** Troitsk Chelyabinsk-1 Murmansk-3 Tutaev-1 Bishkek-10 Khudzhand-1 Novosaratovka-1 Drinkit Moscow 0-15 Saint Petersburg 1-9



### **Eurasia: Sales Evolution**

August: MoM +5.1%, YoY +37.9%

### Month over Month (MoM)



#### Year over Year (YoY)



### Eurasia: Like for Like Sales and Traffic

#### YoY LFL - Detailed Review of Augu