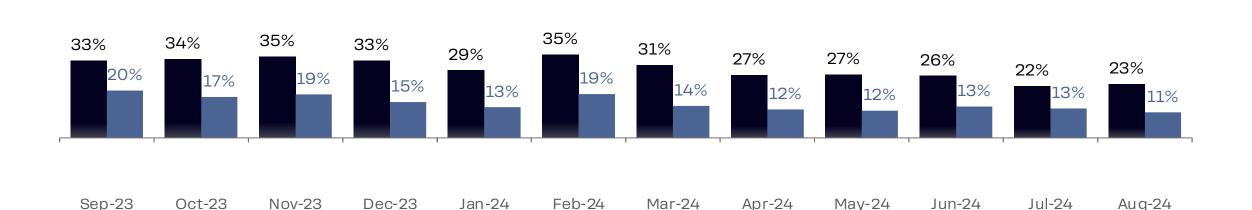

### Eurasia: Like for Like Sales and Traffic

### Dynamics of YoY LFL for all stores older than 1 year

■ Sales ■ Traffic