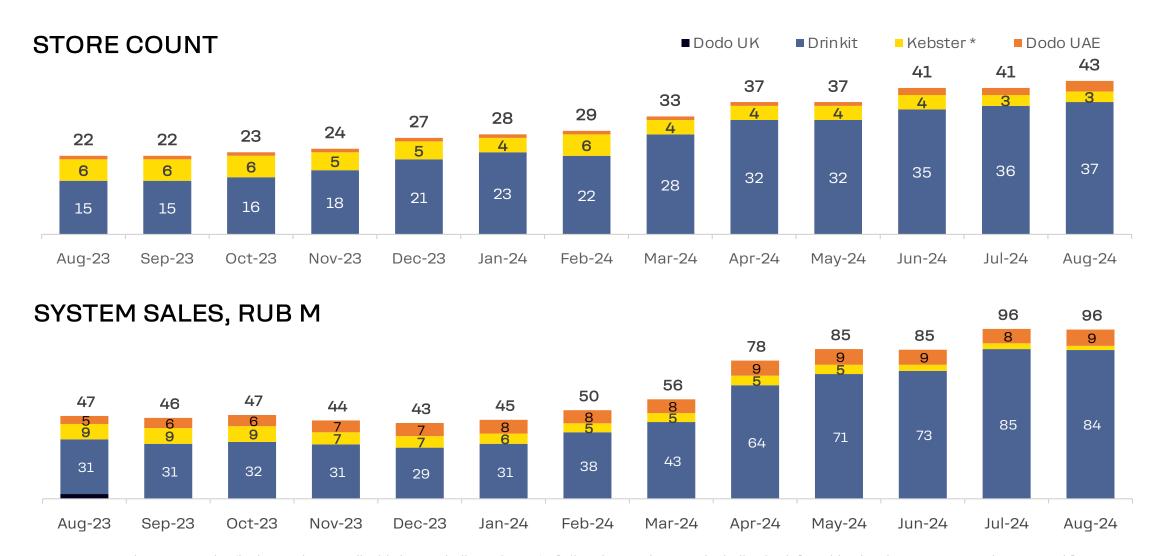

## Startups: store count and sales

Note: system sales - gross sales (incl. VAT where applicable but excluding sales tax) of all Dodo Brands stores including both franchised and company-owned. Converted from local currencies at weighted average monthly FX rates as per currencylayer.com.

\* Kebster includes Doner 42.