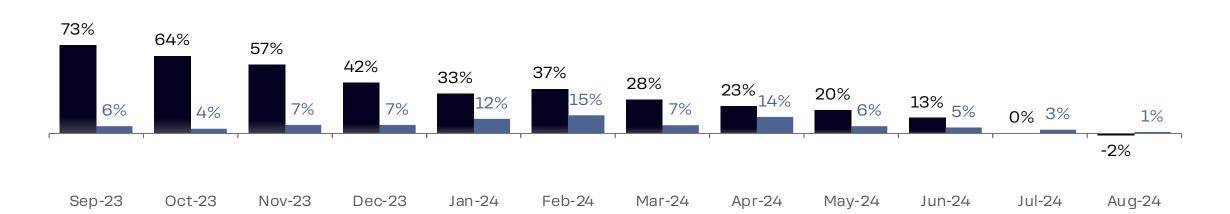

|          |        | TRAFFIC  |          |       | AVERAGETICKET |          |        |
|-------------|----------------|----------|----------|--------|----------|----------|-------|---------------|----------|--------|
|             |                | In-Store | Delivery | Total  | In-Store | Delivery | Total | In-Store      | Delivery | Total  |
| 1-2 yrs old | 11             | 28.1%    | 27.0%    | 27.7%  | 40.8%    | 34.1%    | 38.8% | -9.1%         | -5.3%    | -8.0%  |
| 2-3 yrs old | 10             | -9.6%    | -10.7%   | -10.1% | 2.2%     | 3.6%     | 2.7%  | -11.6%        | -13.8%   | -12.4% |
| > 3 yrs old | 32             | -4.6%    | -2.2%    | -3.3%  | -5.3%    | -0.2%    | -3.5% | 0.7%          | -2.0%    | 0.2%   |

#### Dynamics of YoY LFL for all stores older than 1 year



■ Sales ■ Traffic



## Startups: store count and sales



Note: system sales - gross sales (incl. VAT where applicable but excluding sales tax) of all Dodo Brands stores including both franchised and company-owned. Converted from local currencies at weighted average monthly FX rates as per currencylayer.com.

\* Kebster includes Doner 42.