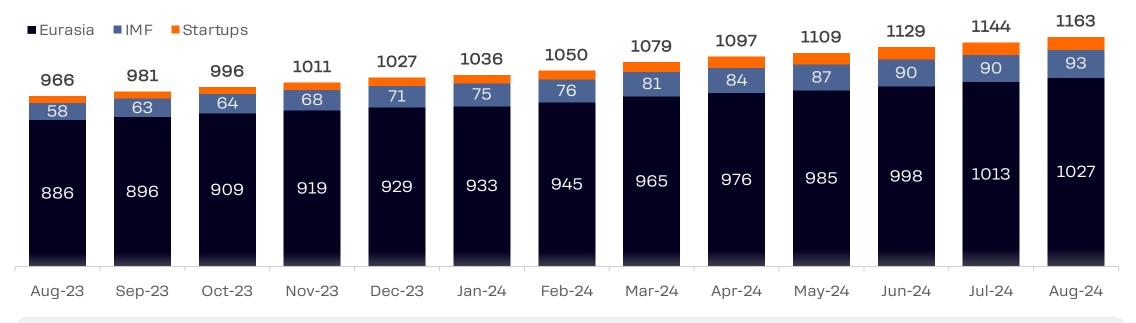

### Store Count

August: 20 new stores, 1 store closed, 1163 total

## Startups: store count and sales

Note: system sales - gross sales (incl. VAT where applicable but excluding sales tax) of all Dodo Brands stores including both franchised and company-owned. Converted from local currencies at weighted average monthly FX rates as per currencylayer.com.