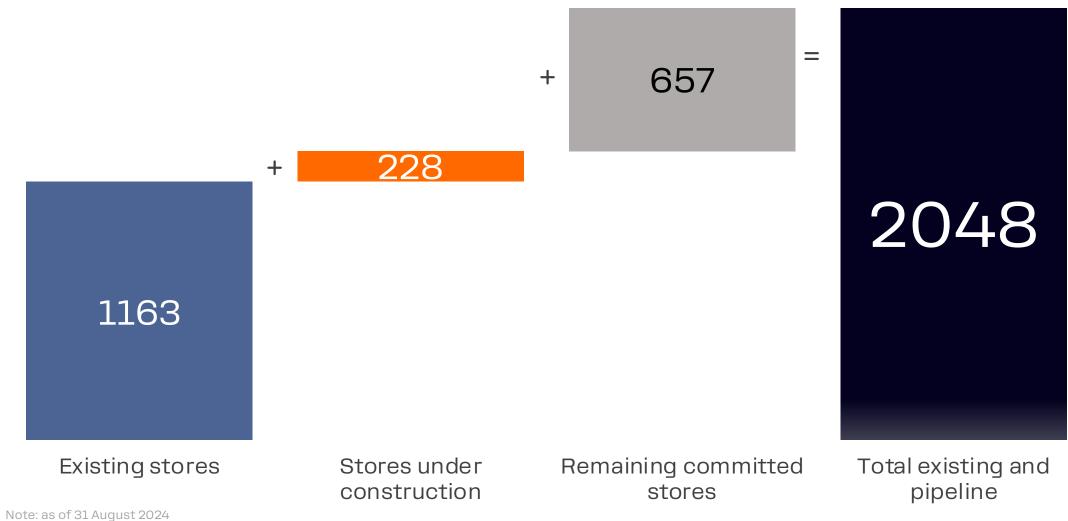

## Chain Growth Pipeline

### **EURASIA**

### Store Count

August: 20 new stores, 1 store closed, 1163 total