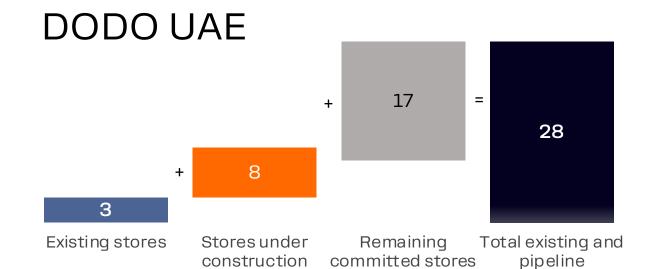

DODO BRANDS

# MONTHLY TRADING UPDATE

AUGUST 2024

## System Sales

August: 10,227M RUB / 115.0M USD



## Chain Growth Pipeline



### **EURASIA**

### **IMF**



pipeline







committed stores



Note: Kebster is not included in this report.

construction

### Store Count

August: 20 new stores, 1 store closed, 1163 total



#### Closed stores New stores RUSSIA: **KAZAKHSTAN:** TURKIYE: UAE: LITHUANIA: Kazan-12 Dubai 3-1 Vilnius-5 Salsk-1 Almaty-24 Antalya-3 Khabarovsk-7 Svobodny-1 Astana-16 Menemen-1 Tomsk-5 Lipetsk-4 TAJIKISTAN: Moscow 0-33 **KYRGYZSTAN:** Troitsk Chelyabinsk-1 Murmansk-3 Tutaev-1 Bishkek-10 Khudzhand-1 Novosaratovka-1 Drinkit Moscow 0-15 Saint Petersburg 1-9



### **Eurasia: Sales Evolution**

August: MoM +5.1%, YoY +37.9%

### Month over Month (MoM)



#### Year over Year (YoY)



### Eurasia: Like for Like Sales and Traffic

#### YoY LFL - Detailed Review of August 2024

| Store age   | Store<br>Count | SALES    |          |       | TRAFFIC  |          |