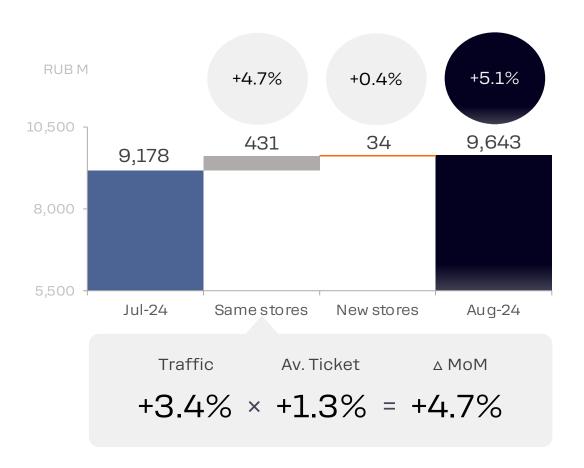

### **Eurasia: Sales Evolution**

August: MoM +5.1%, YoY +37.9%

### Month over Month (MoM)