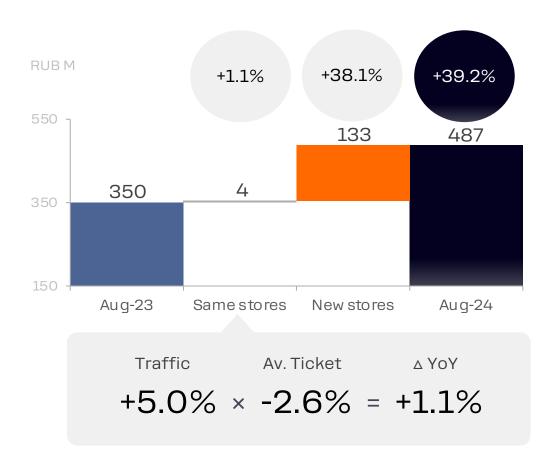

### **IMF: Sales Evolution**

August: MoM +5.0%, YoY +39.2%

### Year over Year (YoY)