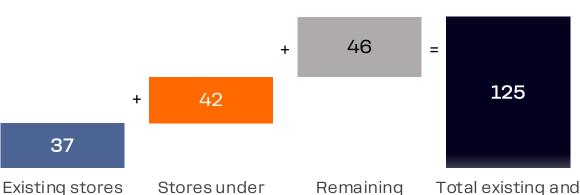

DODO BRANDS

# MONTHLY TRADING UPDATE

AUGUST 2024

## System Sales

August: 10,227M RUB / 115.0M USD



## Chain Growth Pipeline



### **EURASIA**

### **IMF**



pipeline







committed stores



Note: Kebster is not included in this report.

construction

### Store Count

August: 20 new stores, 1 store closed, 1163 total



#### Closed stores New stores RUSSIA: **KAZAKHSTAN:** TURKIYE: UAE: LITHUANIA: Kazan-12 Dubai 3-1 Vilnius-5 Salsk-1 Almaty-24 Antalya-3 Khabarovsk-7 Svobodny-1 Astana-16 Menemen-1 Tomsk-5 Lipetsk-4 TAJIKISTAN: Moscow 0-33 **KYRGYZSTAN:** Troitsk Chelyabinsk-1 Murmansk-3 Tutaev-1 Bishkek-10 Khudzhand-1 Novosaratovka-1 Drinkit Moscow 0-15 Saint Petersburg 1-9



### **Eurasia: Sales Evolution**

August: MoM +5.1%, YoY +37.9%

### Month over Month (MoM)



#### Year over Year (YoY)



### Eurasia: Like for Like Sales and Traffic

#### YoY LFL - Detailed Review of August 2024

| Store age   | Store<br>Count | SALES    |          |       | TRAF