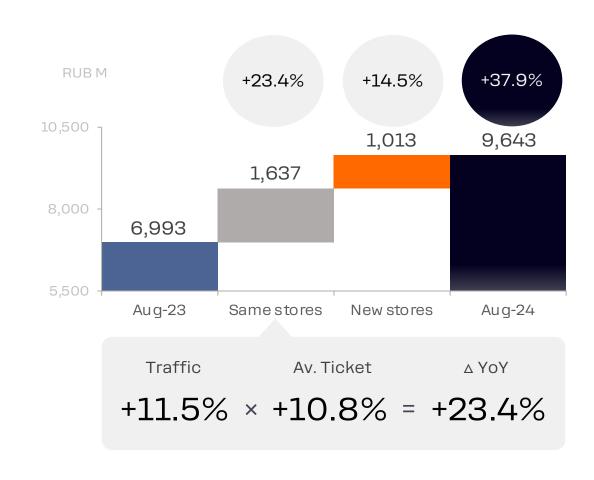

### **Eurasia: Sales Evolution**

August: MoM +5.1%, YoY +37.9%

#### Year over Year (YoY)