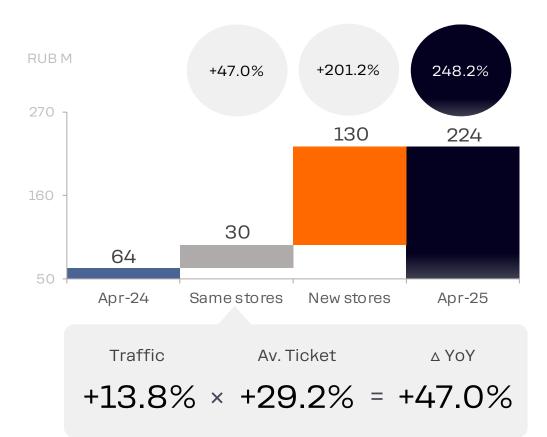

|  |
|-------------|-------|----------|----------|-------|----------|----------|-------|---------------|----------|--------|--|
|             | Count | In-Store | Delivery | Total | In-Store | Delivery | Total | In-Store      | Delivery | Total  |  |
| 1-2 yrs old | 30    | -9.9%    | 14.9%    | 5.0%  | 1.8%     | 22.0%    | 11.3% | -11.5%        | -5.8%    | -5.7%  |  |
| 2-3 yrs old | 10    | -9.7%    | -0.1%    | -4.8% | 2.8%     | 12.0%    | 6.4%  | -12.2%        | -10.9%   | -10.5% |  |
| > 3 yrs old | 38    | -9.0%    | -3.5%    | -5.7% | 0.3%     | -1.1%    | -0.3% | -9.2%         | -2.4%    | -5.4%  |  |

#### Dynamics of YoY LFL for all stores older than 1 year

■ Sales ■ Traffic





### **DRINKIT: Sales Evolution**

April: MoM +22.6%, YoY +248.2%





#### Year over Year (YoY)



Note: gross sales including VAT where applicable. Traffic stands for order count. List of countries: Russia, Kazakhstan, UAE.

## DRINKIT: Like for Like Sales and Traffic

#### YoY LFL - Detailed Review of April 2025

| Store age   |                | R       | USSIA      |       |                | L       | JAE        |       | K Z +          |         |            |       |
|-------------|----------------|---------|------------|-------|----------------|---------|------------|-------|----------------|---------|------------|-------|
|             | Store<br>Count | Traffic | Av. ticket | Sales | Store<br>Count | Traffic | Av. ticket | Sales | Store<br>Count | Traffic | Av. ticket | Sales |
| 1-2 yrs old | 13             | -11.3%  | 49.7%      | 32.8% | 2              | 59.0%   | -7.6%