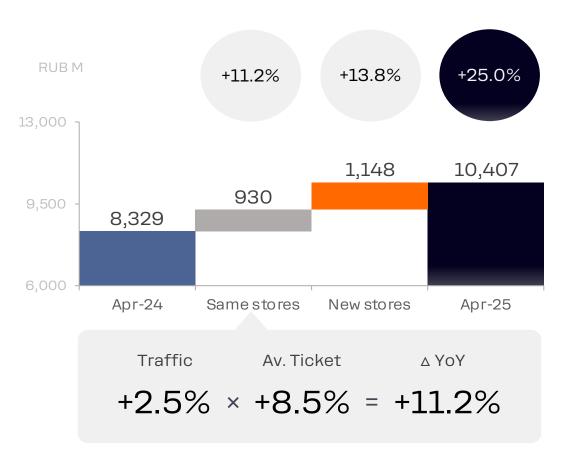

### Eurasia: Sales Evolution

April: MoM -5.4%, YoY +25.0%

Month over Month (MoM)

Year over Year (YoY)

Note: gross sales including VAT where applicable. Traffic stands for order count. List of countries: Russia, Kazakhstan, Belarus.