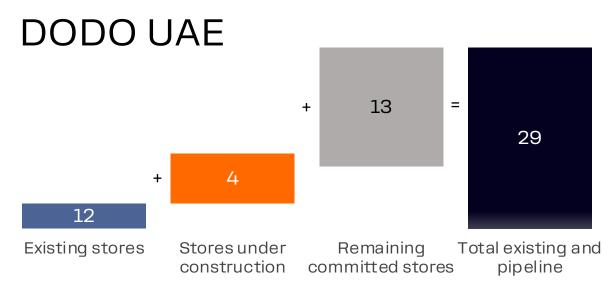

# MONTHLY TRADING UPDATE

**APRIL** 2025

### System Sales

April: 11,208M RUB / 134.6M USD



Note: system sales - gross sales (incl. VAT where applicable but excluding sales tax) of all Dodo Brands stores including both franchised and company-owned. Converted from local currencies at weighted average monthly FX rates as per currencylayer.com. Link: sales and traffic of each store since inception.

## **Chain Growth Pipeline**



### EURASIA

### IMF







### Store Count

#### April: 30 new stores, 2 stores closed, 1364 total



| New stores        |                      |                           |              |            |                   | Closed stores |
|-------------------|----------------------|---------------------------|--------------|------------|-------------------|---------------|
| RUSSIA:           |                      |                           | KAZAKHSTAN:  | CROATIA:   | UAE:              | RUSSIA :      |
| Biysk-1           | Novokuznetsk-5       | Drinkit Moscow 1-8        | Zhanaozen-1  | Zagreb-2   | Dubai 9-1         | Kingisepp-2   |
| Bratsk-3          | Perm-8               | Drinkit Moscow 1-11       |              |            | Dubai 9-2         |               |
| Klin-2            | Pervomayskoye-1