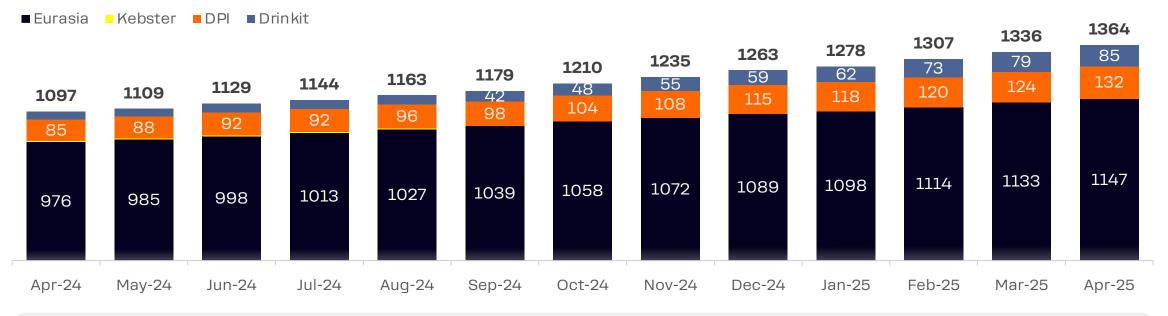

### Store Count

#### April: 30 new stores, 2 stores closed, 1364 total

| New stores        |                      |                           |              |            |                   | Closed stores |
|-------------------|----------------------|---------------------------|--------------|------------|-------------------|---------------|
| RUSSIA:           |                      |                           | KAZAKHSTAN:  | CROATIA:   | UAE:              | RUSSIA :      |
| Biysk-1           | Novokuznetsk-5       | Drinkit Moscow 1-8        | Zhanaozen-1  | Zagreb-2   | Dubai 9-1         | Kingisepp-2   |
| Bratsk-3          | Perm-8               | Drinkit Moscow 1-11       |              |            | Dubai 9-2         |               |
| Klin-2            | Pervomayskoye-1      | Drinkit Moscow 3-4        | KYRGYZSTAN:  | TURKIYE:   | Drinkit Dubai 0-5 | KYRGYZSTAN :  |
| Moscow 7-3        | Revda-1              | Drinkit Rostov-on-Don 1-2 | Bishkek-13   | Antalya-5  |                   | Bishkek-5     |
| Novocherkassk-2   | Saint Petersburg 0-6 |                           |              |            |                   |               |
| Novokuybyshevsk-2 | Voronezh-8           | BELARUS:                  | ROMANIA:     | SERBIA:    |                   |               |
| Novokuznetsk-5    | Drinkit Moscow 0-29  | Minsk-25                  | Bucharest-10 | Belgrade-1 |                   |               |
| Novokuznetsk-5    | Drinkit Moscow 1-8   | Vitebsk-3                 | lasi-1       | Novi Sad-2 |                   |               |