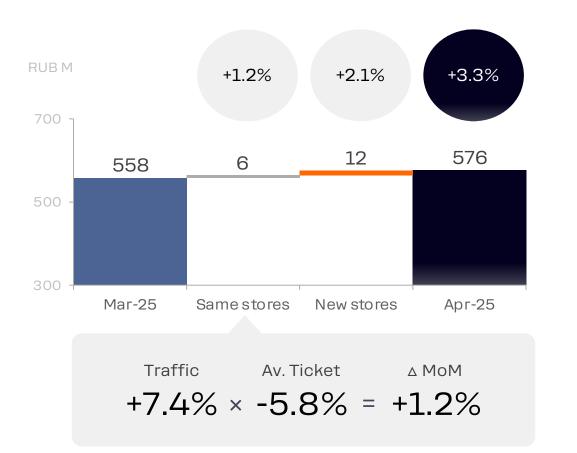

### **DPI: Sales Evolution**

April: MoM +3.3%, YoY +25.6%

Month over Month (MoM)

Year over Year (YoY)

Note: gross sales including VAT where applicable. Traffic stands for order count.

Converted into RUB from local currencies at weighted average monthly FX rates as per currencylayer.com.