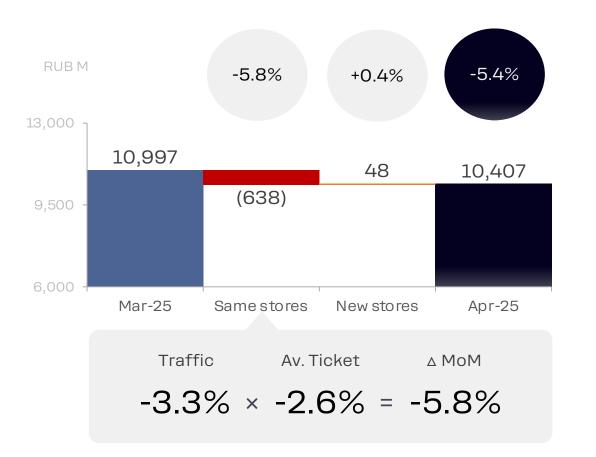

### Eurasia: Sales Evolution

April: MoM -5.4%, YoY +25.0%

Month over Month (MoM)

Year over Year (YoY)

Note: gross sales including VAT where applicable. Traffic stands for order count. List of countries: Russia, Kazakhstan, Belarus.