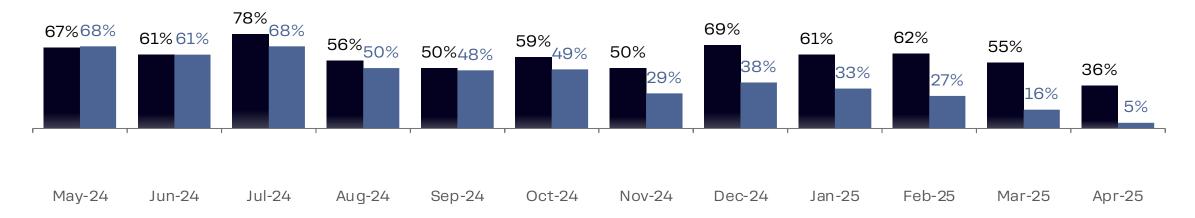

|---------|------------|-------|----------------|---------|------------|-------|
|             | Store<br>Count | Traffic | Av. ticket | Sales | Store<br>Count | Traffic | Av. ticket | Sales | Store<br>Count | Traffic | Av. ticket | Sales |
| 1-2 yrs old | 13             | -11.3%  | 49.7%      | 32.8% | 2              | 59.0%   | -7.6%      | 46.9% | 6              | 17.0%   | 2.0%       | 19.4% |
| 2-3 yrs old | 5              | 9.4%    | 36.1%      | 48.9% | 1              | 38.0%   | 0.8%       | 39.2% |                |         |            |       |
| >3 yrs old  | 4              | 2.1%    | 31.3%      | 34.0% |                |         |            |       |                |         |            |       |

#### Dynamics of YoY LFL for all stores older than 1 year

■ Sales ■ Traffic