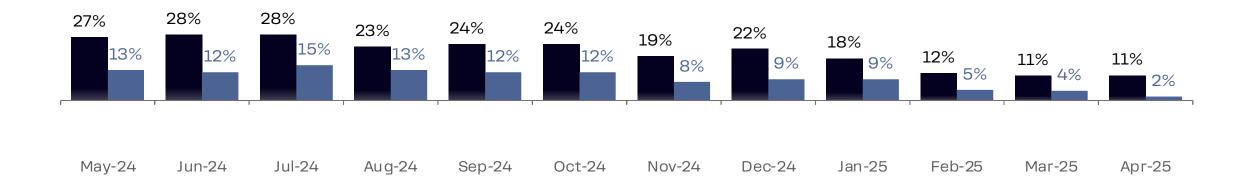

### Eurasia: Like for Like Sales and Traffic

#### YoY LFL - Detailed Review of April 2025

| Store age   | Store | SALES    |          |       |          | TRAFFIC  |       | AVERAGETICKET |          |       |  |
|-------------|-------|----------|----------|-------|----------|----------|-------|---------------|----------|-------|--|
|             | Count | In-Store | Delivery | Total | In-Store | Delivery | Total | In-Store      | Delivery | Total |  |
| 1-2 yrs old | 118   | 2.4%     | 26.4%    | 25.3% | -0.2%    | 19.3%    | 18.5% | 2.5%          | 5.9%     | 5.8%  |  |
| 2-3 yrs old | 110   | 5.0%     | 18.1%    | 13.1% | -2.1%    | 11.7%    | 3.8%  | 7.3%          | 5.7%     | 9.0%  |  |
| > 3 yrs old | 723   | 5.3%     | 10.6%    | 8.8%  | -4.0%    | 3.5%     | -0.4% | 9.6%          | 6.8%     | 9.3%  |  |