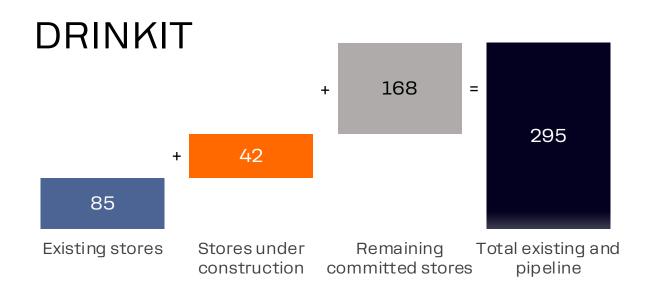

## **Chain Growth Pipeline**

### Store Count

#### April: 30 new stores, 2 stores closed, 1364 total

| New stores        |                      |                           |              |            |                   | Closed stores |
|-------------------|----------------------|---------------------------|--------------|------------|-------------------|---------------|
| RUSSIA:           |                      |                           | KAZAKHSTAN:  | CROATIA:   | UAE:              | RUSSIA :      |
| Biysk-1           | Novokuznetsk-5       | Drinkit Moscow 1-8        | Zhanaozen-1  | Zagreb-2   | Dubai 9-1         | Kingisepp-2   |
| Bratsk-3          | Perm-8               | Drinkit Moscow 1-11       |              |            | Dubai 9-2         |               |
| Klin-2            | Pervomayskoye-1      | Drinkit Moscow 3-4        | KYRGYZSTAN:  | TURKIYE:   | Drinkit Dubai 0-5 | KYRGYZSTAN :  |
| Moscow 7-3        | Revda-1              | Drinkit Rostov-on-Don 1-2 | Bishkek-13   | Antalya-5  |                   | Bishkek-5     |
| Novocherkassk-2   | Saint Petersburg 0-6 |                           |              |            |                   |               |
| Novokuybyshevsk-2 | Voronezh-8           | BELARUS:                  | ROMANIA:     | SERBIA:    |                   |               |
| Novokuznetsk-5    | Drinkit Moscow 0-29  | Minsk-25                  | Bucharest-10 | Belgrade-1 |                   |               |
| Novokuznetsk-5    | Drinkit Moscow 1-8   | Vitebsk-3                 | lasi-1       | Novi Sad-2 |                   |               |