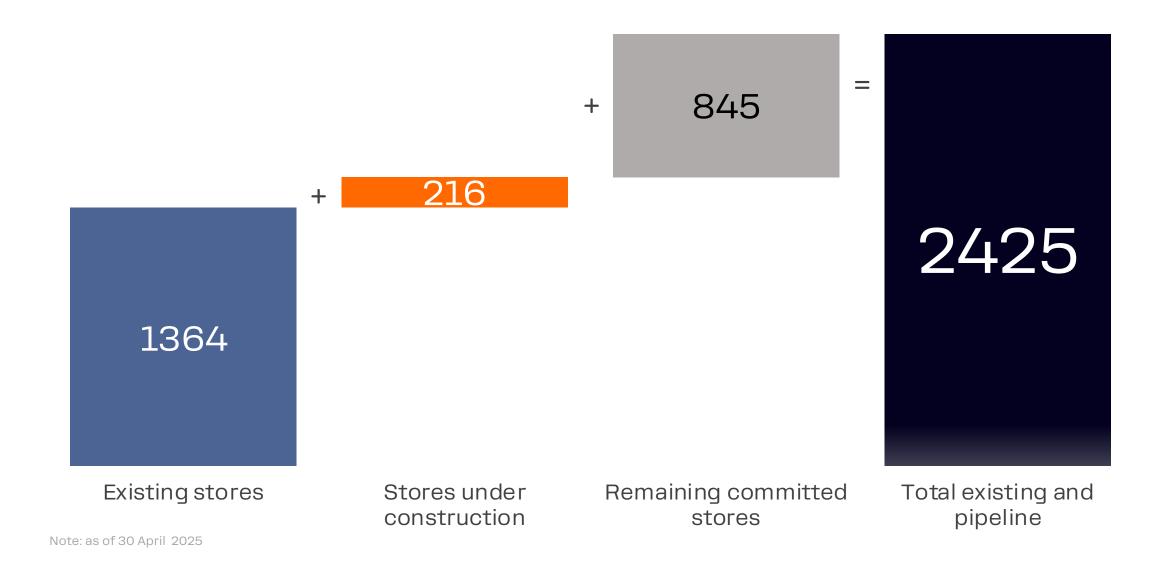

## **Chain Growth Pipeline**

### Store Count

#### April: 30 new stores, 2 stores closed, 1364 total

| New stores        |                      |                           |              |            |                   | Closed stores |
|-------------------|----------------------|---------------------------|--------------|------------|-------------------|---------------|
| RUSSIA:           |                      |                           | KAZAKHSTAN:  | CROATIA:   | UAE:              | RUSSIA :      |
| Biysk-1           | Novokuznetsk-5       | Drinkit Moscow 1-8        | Zhanaozen-1  | Zagreb-2   | Dubai 9-1         | Kingisepp-2   |
| Bratsk-3          | Perm-8               | Drinkit Moscow 1-11       |              |            | Dubai 9-2         |               |
| Klin-2            | Pervomayskoye-1      | Drinkit Moscow 3-4        | KYRGYZSTAN:  | TURKIYE:   | Drinkit Dubai 0-5 | KYRGYZSTAN :  |
| Moscow 7-3        | Revda-1              | Drinkit Rostov-on-Don 1-2 | Bishkek-13   | Antalya-5  |                   | Bishkek-5     |
| Novocherkassk-2   | Saint Petersburg 0-6 |                           |              |            |                   |               |
| Novokuybyshevsk-2 | Voronezh-8           | BELARUS:                  | ROMANIA:     | SERBIA:    |                   |               |
| Novokuznetsk-5    | Drinkit Moscow 0-29  | Minsk-25                  | Bucharest-10 | Belgrade-1 |                   |               |
| Novokuznetsk-5    | Drinkit Moscow 1-8   | Vitebsk-3                 | lasi-1       | Novi Sad-2 |                   |               |