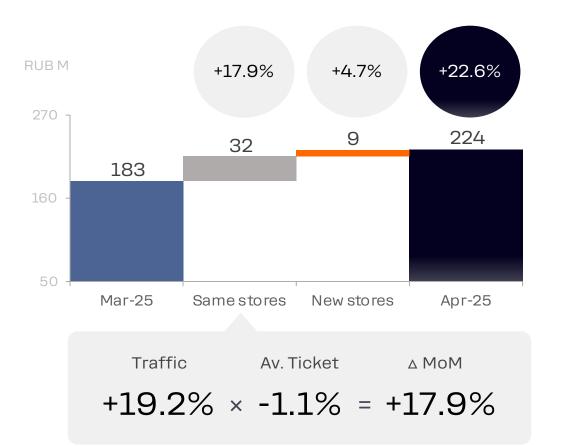

GETICKET |          |        |  |
|-------------|-------|----------|----------|-------|----------|----------|-------|---------------|----------|--------|--|
|             | Count | In-Store | Delivery | Total | In-Store | Delivery | Total | In-Store      | Delivery | Total  |  |
| 1-2 yrs old | 30    | -9.9%    | 14.9%    | 5.0%  | 1.8%     | 22.0%    | 11.3% | -11.5%        | -5.8%    | -5.7%  |  |
| 2-3 yrs old | 10    | -9.7%    | -0.1%    | -4.8% | 2.8%     | 12.0%    | 6.4%  | -12.2%        | -10.9%   | -10.5% |  |
| > 3 yrs old | 38    | -9.0%    | -3.5%    | -5.7% | 0.3%     | -1.1%    | -0.3% | -9.2%         | -2.4%    | -5.4%  |  |

#### Dynamics of YoY LFL for all stores older than 1 year

■ Sales ■ Traffic





### **DRINKIT: Sales Evolution**

April: MoM +22.6%, YoY +248.2%





#### Year over Year (YoY)



Note: gross sales including VAT where applicable. Traffic stands for order count. List of countries: Russia, Kazakhstan, UAE.

## DRINKIT: Like for Like Sales and Traffic

#### YoY LFL - Detailed Review of April 2025

| Store age   |                | R       | USSIA      |       |                | L       | JAE        |       | K Z +          |         |            |       |
|-------------|----------------|---------|------------|-------|----------------|---------|------------|-------|----------------|---------|------------|-------|
|             | Store<br>Count | Traffic | Av. ticket | Sales | Store<br>Count | Traffic | Av. ticket | Sales | Store<br>Count | Traffic | Av. ticket | Sales |
| 1-2 yrs old | 13             | -11.3%  | 49.7%      | 32.8% | 2