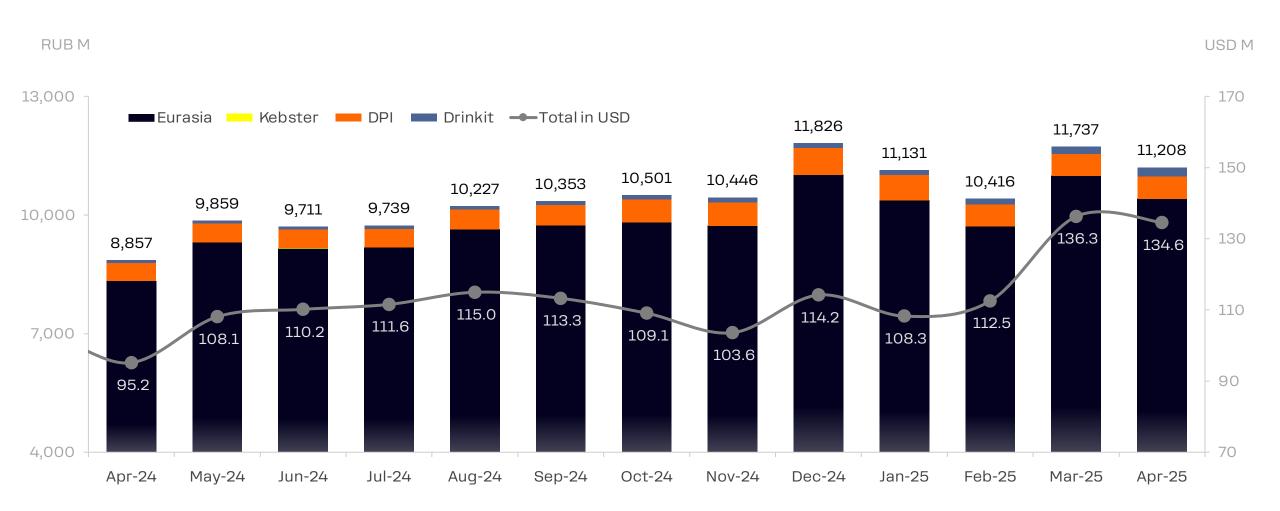

### System Sales

April: 11,208M RUB / 134.6M USD

Note: system sales - gross sales (incl. VAT where applicable but excluding sales tax) of all Dodo Brands stores including both franchised and company-owned. Converted from local currencies at weighted average monthly FX rates as per currencylayer.com. Link: sales and traffic of each store since inception.