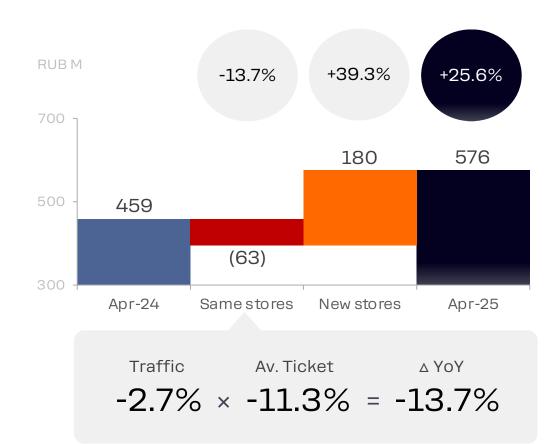

### **DPI: Sales Evolution**

April: MoM +3.3%, YoY +25.6%

Month over Month (MoM)

Year over Year (YoY)

Note: gross sales including VAT where applicable. Traffic stands for order count.

Converted into RUB from local currencies at weighted average monthly FX rates as per currencylayer.com.