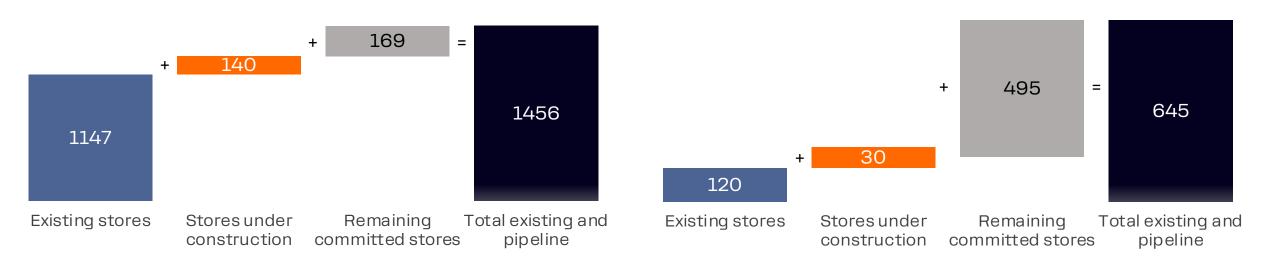

## **Chain Growth Pipeline**

### Store Count

#### April: 30 new stores, 2 stores closed, 1364 total

| New stores        |                      |                           |              |            |                   | Closed stores |
|-------------------|----------------------|---------------------------|--------------|------------|-------------------|---------------|
| RUSSIA:           |                      |                           | KAZAKHSTAN:  | CROATIA:   | UAE:              | RUSSIA :      |
| Biysk-1           | Novokuznetsk-5       | Drinkit Moscow 1-8        | Zhanaozen-1  | Zagreb-2   | Dubai 9-1         | Kingisepp-2   |
| Bratsk-3          | Perm-8               | Drinkit Moscow 1-11       |              |            | Dubai 9-2         |               |
| Klin-2            | Pervomayskoye-1      | Drinkit Moscow 3-4        | KYRGYZSTAN:  | TURKIYE:   | Drinkit Dubai 0-5 | KYRGYZSTAN :  |
| Moscow 7-3        | Revda-1              | Drinkit Rostov-on-Don 1-2 | Bishkek-13   | Antalya-5  |                   | Bishkek-5     |
| Novocherkassk-2   | Saint Petersburg 0-6 |                           |              |            |                   |               |
| Novokuybyshevsk-2 | Voronezh-8           | BELARUS:                  | ROMANIA:     | SERBIA:    |                   |               |
| Novokuznetsk-5    | Drinkit Moscow 0-29  | Minsk-25                  | Bucharest-10 | Belgrade-1 |                   |               |
| Novokuznetsk-5    | Drinkit Moscow 1-8   | Vitebsk-3                 | lasi-1       | Novi Sad-2 |                   |               |