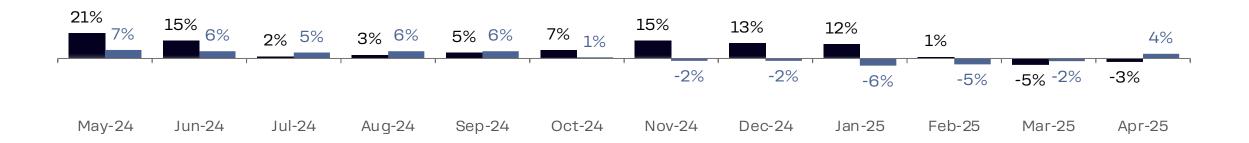

tore | SALES    |          |       |          | TRAFFIC  |       | AVERAGETICKET |          |        |  |
|-------------|-------|----------|----------|-------|----------|----------|-------|---------------|----------|--------|--|
|             | Count | In-Store | Delivery | Total | In-Store | Delivery | Total | In-Store      | Delivery | Total  |  |
| 1-2 yrs old | 30    | -9.9%    | 14.9%    | 5.0%  | 1.8%     | 22.0%    | 11.3% | -11.5%        | -5.8%    | -5.7%  |  |
| 2-3 yrs old | 10    | -9.7%    | -0.1%    | -4.8% | 2.8%     | 12.0%    | 6.4%  | -12.2%        | -10.9%   | -10.5% |  |
| > 3 yrs old | 38    | -9.0%    | -3.5%    | -5.7% | 0.3%     | -1.1%    | -0.3% | -9.2%         | -2.4%    | -5.4%  |  |

#### Dynamics of YoY LFL for all stores older than 1 year

■ Sales ■ Traffic





### **DRINKIT: Sales Evolution**

April: MoM +22.6%, YoY +248.2%





#### Year over Year (YoY)



Note: gross sales including VAT where applicable. Traffic stands for order count. List of countries: Russia, Kazakhstan, UAE.

## DRINKIT: Like for Like Sales and Traffic

#### YoY LFL - Detailed Review of April 2025

| Store age   |                | R       | USSIA      |       |                | L       | JAE        |       | K Z +          |         |            |       |
|-------------|----------------|---------|------------|-------|----------------|---------|------------|-------|----------------|---------|------------|-------|
|             | Store<br>Count | Traffic | Av. ticket | Sales | Store<br>Count | Traffic | Av. ticket | Sales | Store<br>Count | Traffic | Av. ticket | Sales |